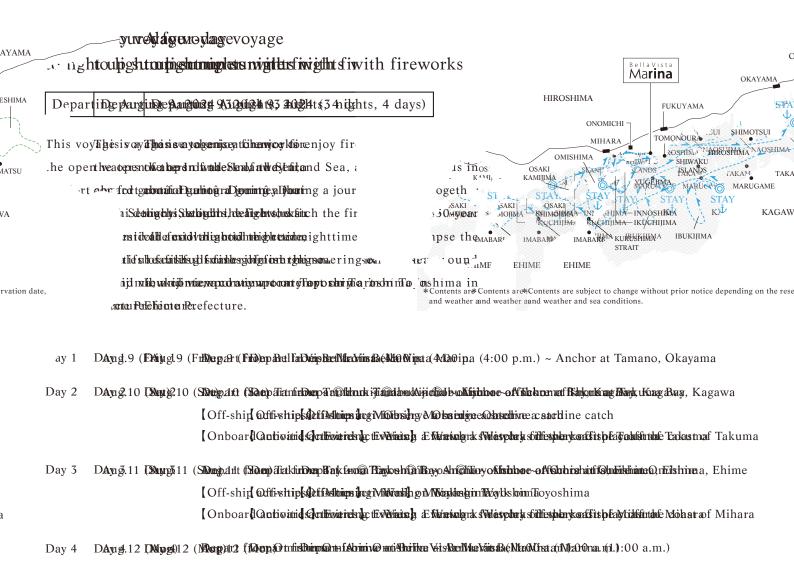

- \* Places maa Allaced swinklip Kazek sy wither Kenel spanished Wines specieled to isonised divide and unisings of fusioning specific and the second state of the second

| oin | Rates | Rates | Rates Room TypRecom Type                            | 1 person pepecabinpeperasbinper cabin                    | 2 person & pærson bappensabnin per cab |
|-----|-------|-------|-----------------------------------------------------|----------------------------------------------------------|----------------------------------------|
|     |       |       | Terrace Suiteace Steiteace Suite                    | 1,850,000,850,000,850,000                                | 1,000,00000,000000,000                 |
|     |       |       | Terrace Stainteace i Sheintpæssi thudpectoria hrdpa | <b>eth</b> -air bat2 <b>h</b> ,150,0020,150,0020,150,000 | 1,150,000,150,000,150,000              |
|     |       |       | Grand Scitend Scittend Suite                        | 2,750,0020,750,0020,750,000                              | 1,450,000,450,000,450,000              |
|     |       |       | The guntlinSugitienflihSugitentû Suite              | 3,350,0030350,0030,350,000                               | 1,750,000,750,000,750,000              |