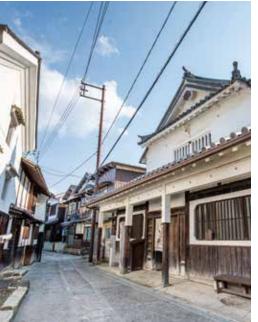

From our home port of Bella Vista Marina in Onomichi, guntû travels slowly westward towards Kaminoseki in Yamaguchi Prefecture. In these quintessential Setouchi waters, you can enjoy a unique combination of the Inland Sea's beautiful island chains, temples and shrines, and modern industry. For centuries before overland travel improved, travelers and merchants sailed along vital sea routes through Setouchi that carried products from Kyushu and across Asia to the capitals of Japan's emperors and shoguns. Glimpses of this old Setouchi can still be seen in the local culture passed down on Iwaishima, the prosperous merchant houses of Yanai, and the lifestyle of islanders on Kashima.

## Example of off-ship activities

- Visit to Itsukushima Shrine
- · Walk among the stone-walled lanes of Iwaishima
- Walk around Yanai, a key town in the trading network of the Inland Sea
- Walk among the terraced fields of Kashima
- Experience of the famous tidal currents of the Kurushima Strait
- Walk on Heigun Island, a base of the Kawano pirates
- Visit a small winery on Suooshima
- Experience centuries-old method of making calligraphy brushes