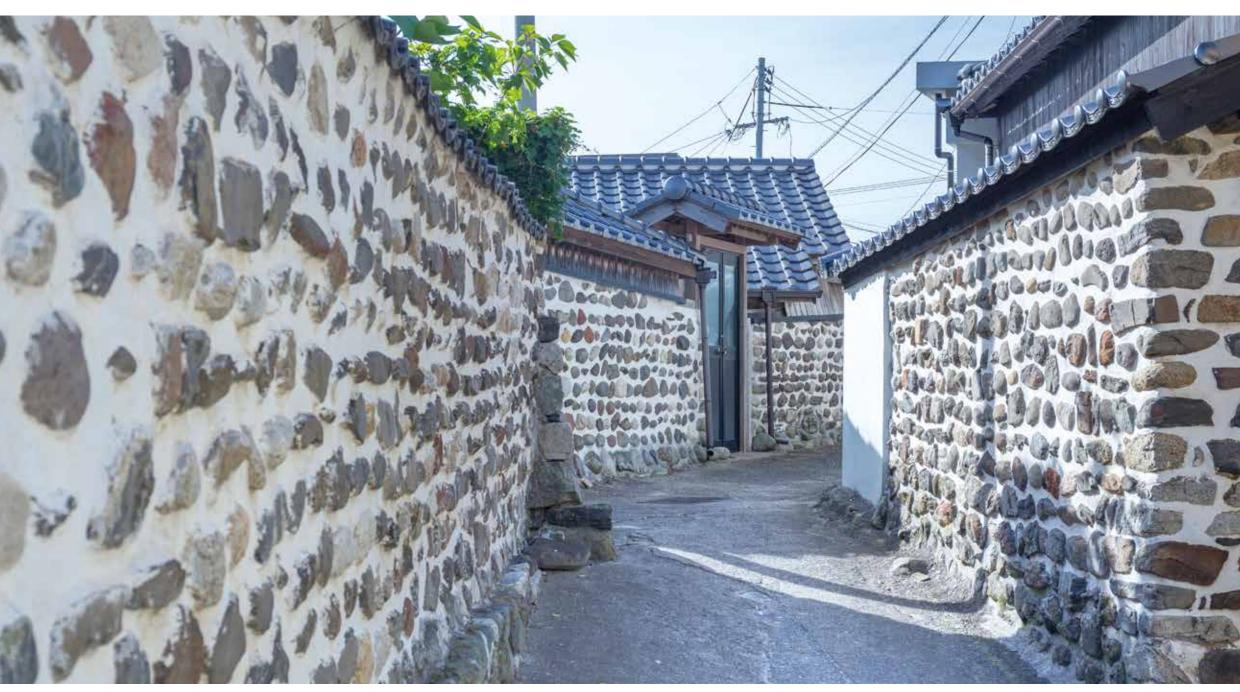

## Example of off-ship activities

- Visit to Itsukushima Shrine
- · Walk among the stone-walled lanes of Iwaishima
- Walk around Yanai, a key town in the trading network of the Inland Sea
- Walk among the terraced fields of Kashima
- Experience of the famous tidal currents of the Kurushima Strait
- Walk on Heigun Island, a base of the Kawano pirates
- Visit a small winery on Suooshima
- Experience centuries-old method of making calligraphy brushes