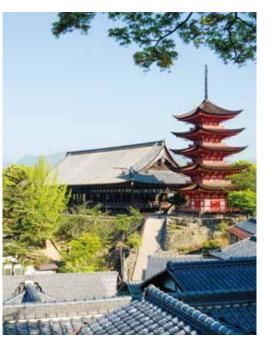

## Example of off-ship activities

- Visit to Itsukushima Shrine
- · Walk among the stone-walled lanes of Iwaishima
- Walk around Yanai, a key town in the trading network of the Inland Sea
- Walk among the terraced fields of Kashima
- Experience of the famous tidal currents of the Kurushima Strait
- Walk on Heigun Island, a base of the Kawano pirates
- Visit a small winery on Suooshima
- Experience centuries-old method of making calligraphy brushes