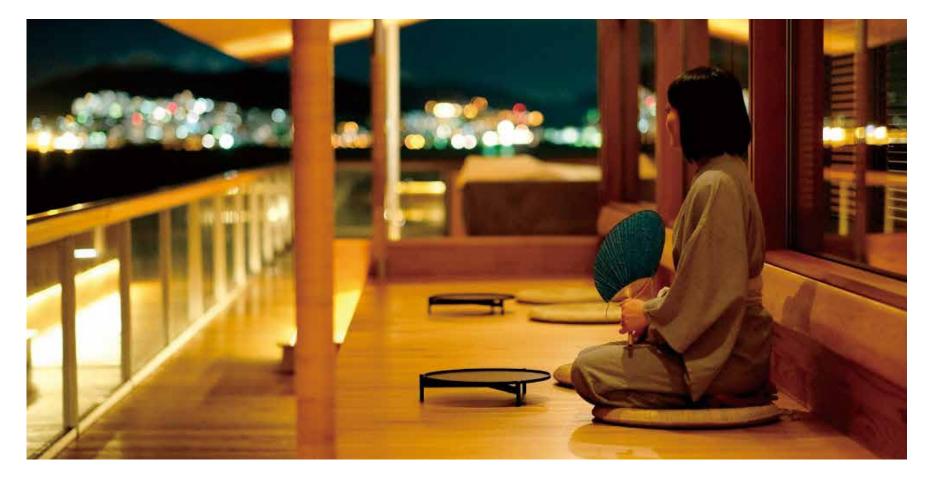

### COFFEE & DRINKS

Café& Bar / Lounge

The Engawa is a traditional Japanese style of veranda found in temples and houses. From olden times, Japanese people have cherished moments on the Engawa, lost in thought while sipping tea and gazing at rock gardens. Dressed in yukata with your favorite snacks and sake by your side, you can savor the slow flow of time in Japan.

### JAPANESE STYLE VERANDA

The Engawa