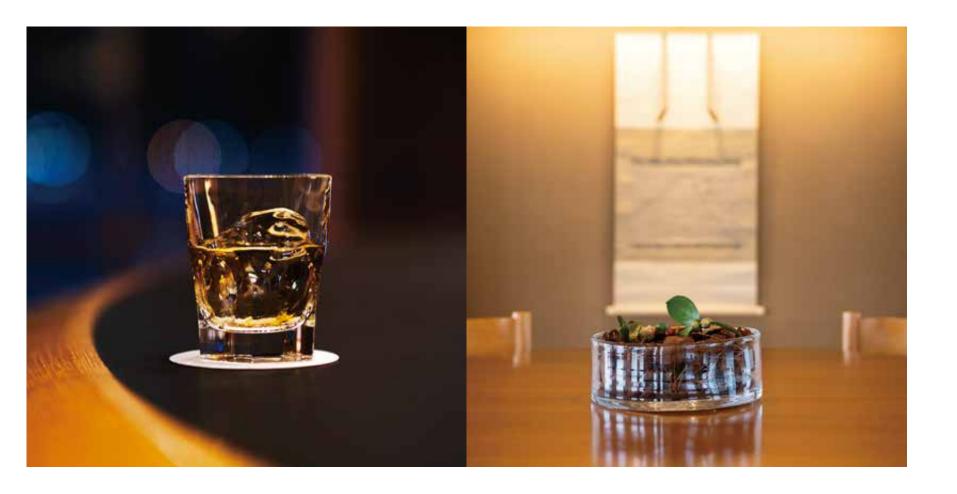

Dining Room

At the Café & Bar, you can enjoy original cocktails inspired by the essence of various islands as you soak in the scenery ahead on the open deck under guntû's unique gabled roof. At the lounge located in the stern, you can spend quiet time reading books from the library while enjoying a drink of your choice.

### COFFEE & DRINKS

Café& Bar / Lounge

The Engawa is a traditional Japanese style of veranda found in temples and houses. From olden times, Japanese people have cherished moments on the Engawa, lost in thought while sipping tea and gazing at rock gardens. Dressed in yukata with your favorite snacks and sake by your side, you can savor the slow flow of time in Japan.

# EXPERIENCE OF TEA CEREMONY AT THE LOUNGE

The tea master serves you matcha green tea and Japanese sweets at a table with chairs. The sweets are supervised by Joichiro Kita from Nara's Kashiya, and use ingredients carefully grown from scratch. These sweets are prepared in front of you in the traditional manner, an unusual style of presentation in this day and age.