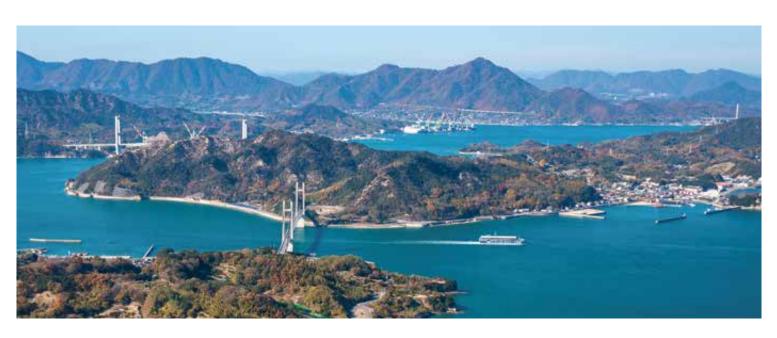

### ROUTES

After departing from the home port of Bella Vista Marina in Hiroshima's Onomichi City, without docking at any ports, guntû roams Setouchi and anchors beside an island's silhouette at night. We offer more than 6 routes through eastern, western, and central Setouchi.

### CENTRAL ROUTE

Stretching from the islands of the Shimanami Kaido and Tobishima Kaido westward to the Kutsuna Islands and Kaminoseki, these routes travel through waters rich with the romance of history, home to Miyajima's Itsukushima Shrine and Omishima's Oyamazumi Shrine. The routes navigate between islands separated by narrow "Seto" straits, letting you glimpse the scenery of everyday life in Setouchi up close.

These routes cruise through the waterways of the Shimanami Kaido, a chain of six islands linked by seven bridges, and the Tobishima Kaido, a series of seven islands linked on the west end to Kure. The central routes have features of both the eastern and western routes, condensing the delicate and bold, still and dynamic allure of Setouchi.

### EASTWARD ROUTE

Passing through the Kasaoka Islands and traveling beneath the Great Seto Bridge, these routes explore a region of islands rich with distinctive industrial culture, from the art islands of Inujima and Teshima to Shodoshima. The waters of the eastern Inland Sea are more open than the west, offering impressive views of dynamic structures like the Great Seto Bridge and wide vistas of islands and towns in the distance.