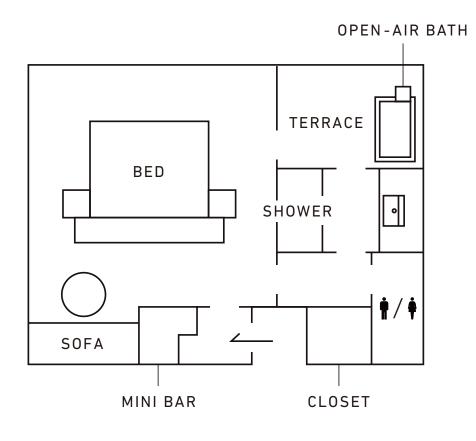

### ACCOMMODATIONS

Guntû accommodates guests in 19 cabins with four suite styles. All 19 wood-paneled cabins are designed by architect Yasushi Horibe, known for his Japanese-style homes, and feature terraces placed close to the surface of the sea. As the floating hotel blends into the Setouchi seascape, the experience of being aboard is like staying at a friend's elegant guest house.

# TERRACE SUITE

This cabin's seaside sitting area lets you perch at the edge of the water. The glassed-in bathroom located along the terrace makes for an enjoyable bathing experience regardless of the weather, while giving you a sense of being one with the sea.

(14 cabins)

TERRACE SUITE (Approximately 50 m<sup>2</sup> / 538 ft<sup>2</sup>)

### MAIN FEATURES

Simmons Beds (Hollywood Twin) Sofa / Writing Desk Terrace Bath Minibar / Wine Cellar iPad Pro Bang & Olufsen Bluetooth Speaker Complimentary Wi-Fi