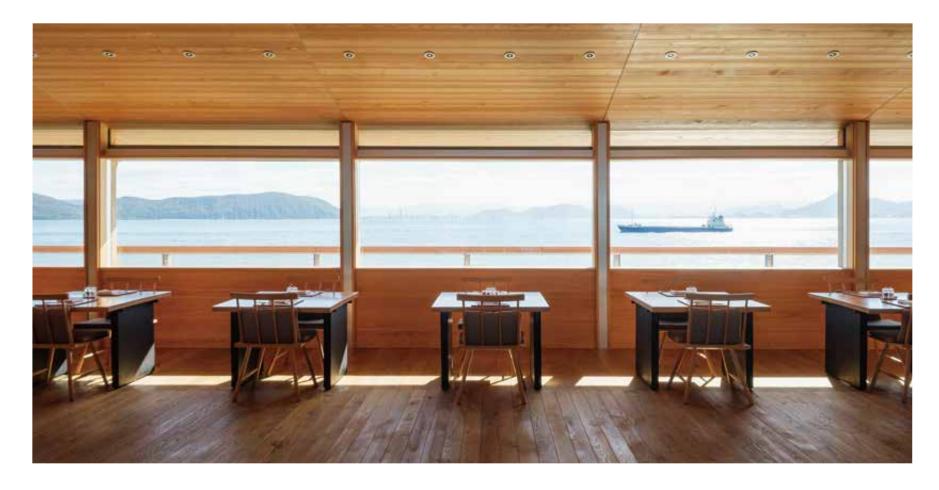

## DINING

Enjoy what you want, as much as you want. This is the essential concept of guntû hospitality.

In the dining area, we make use of ingredients from different areas around eastern and western Setouchi, depending on the weather and mood of the day. You will discover exquisite ingredients that our chefs prepare to meet your preferences.

Dining Room

At the Café & Bar, you can enjoy original cocktails inspired by the essence of various islands as you soak in the scenery ahead on the open deck under guntû's unique gabled roof. At the lounge located in the stern, you can spend quiet time reading books from the library while enjoying a drink of your choice.

### COFFEE & DRINKS

Café& Bar / Lounge

The Engawa is a traditional Japanese style of veranda found in temples and houses. From olden times, Japanese people have cherished moments on the Engawa, lost in thought while sipping tea and gazing at rock gardens. Dressed in yukata with your favorite snacks and sake by your side, you can savor the slow flow of time in Japan.