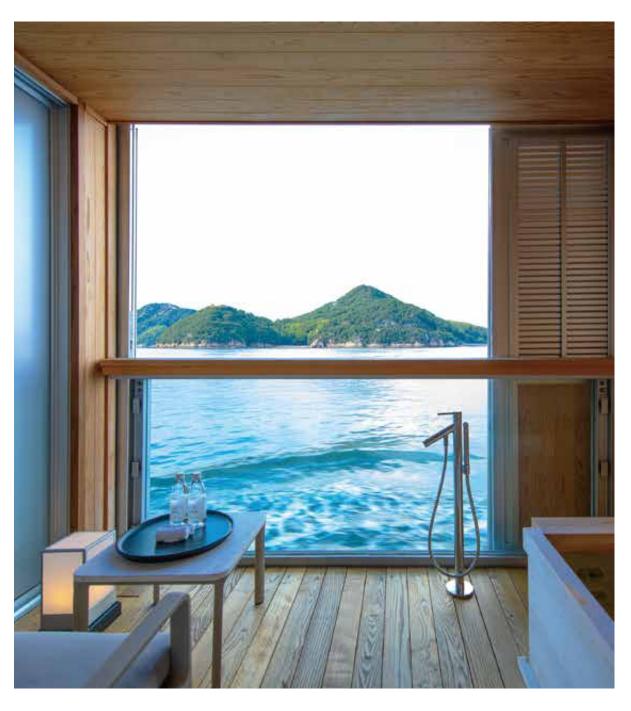

# TERRACE SUITE

This cabin's seaside sitting area lets you perch at the edge of the water. The glassed-in bathroom located along the terrace makes for an enjoyable bathing experience regardless of the weather, while giving you a sense of being one with the sea.

(14 cabins)

TERRACE SUITE (Approximately 50 m<sup>2</sup> / 538 ft<sup>2</sup>)

### MAIN FEATURES

Simmons Beds (Hollywood Twin) Sofa / Writing Desk Terrace Bath Minibar / Wine Cellar iPad Pro Bang & Olufsen Bluetooth Speaker Complimentary Wi-Fi