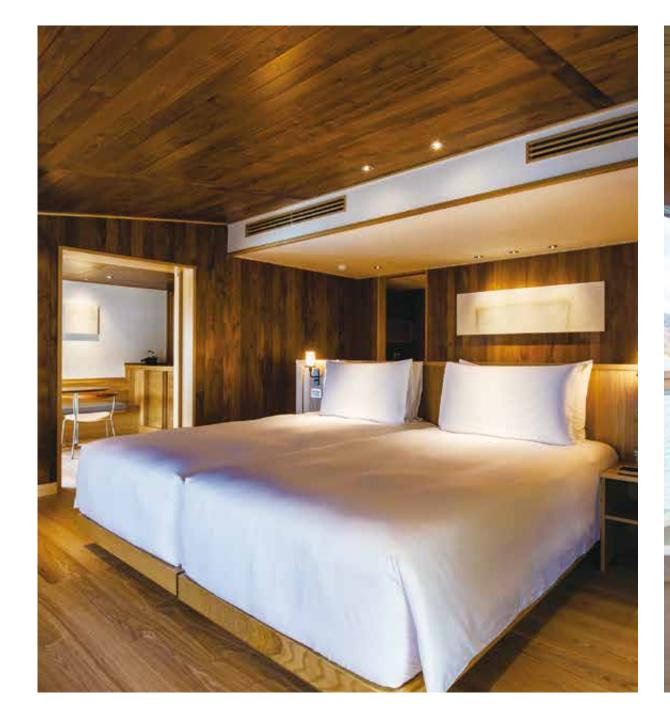

### ACCOMMODATIONS

Guntû accommodates guests in 19 cabins with four suite styles. All 19 wood-paneled cabins are designed by architect Yasushi Horibe, known for his Japanese-style homes, and feature terraces placed close to the surface of the sea. As the floating hotel blends into the Setouchi seascape, the experience of being aboard is like staying at a friend's elegant guest house.

The refreshing wooden interiors form a comfortable cocoon from which to enjoy the rustic view of Setouchi. High-quality items such as soft Imabari towels and sheets have been included for your comfort.