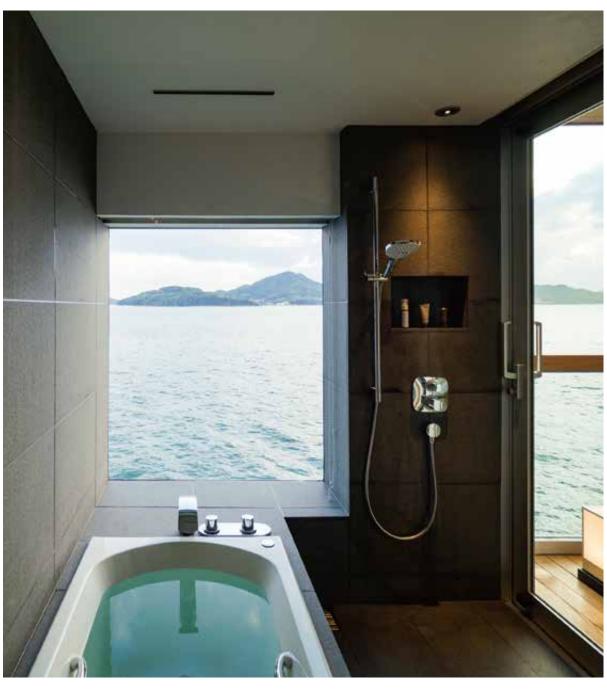

# TERRACE SUITE

This cabin's seaside sitting area lets you perch at the edge of the water. The glassed-in bathroom located along the terrace makes for an enjoyable bathing experience regardless of the weather, while giving you a sense of being one with the sea.

(14 cabins)

TERRACE SUITE (Approximately 50 m<sup>2</sup> / 538 ft<sup>2</sup>)

### MAIN FEATURES

Simmons Beds (Hollywood Twin) Sofa / Writing Desk Terrace Bath Minibar / Wine Cellar iPad Pro Bang & Olufsen Bluetooth Speaker Complimentary Wi-Fi