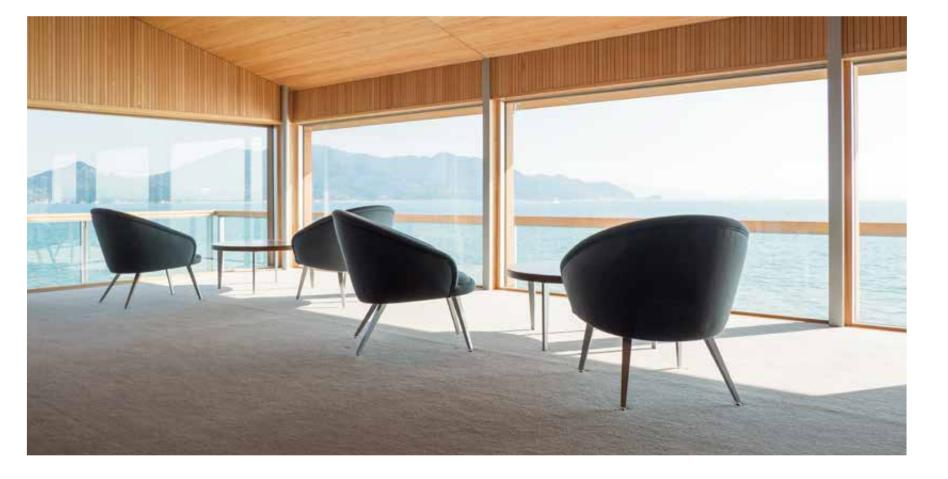

Dining Room

At the Café & Bar, you can enjoy original cocktails inspired by the essence of various islands as you soak in the scenery ahead on the open deck under guntû's unique gabled roof. At the lounge located in the stern, you can spend quiet time reading books from the library while enjoying a drink of your choice.

### COFFEE & DRINKS

Café& Bar / Lounge

The Engawa is a traditional Japanese style of veranda found in temples and houses. From olden times, Japanese people have cherished moments on the Engawa, lost in thought while sipping tea and gazing at rock gardens. Dressed in yukata with your favorite snacks and sake by your side, you can savor the slow flow of time in Japan.