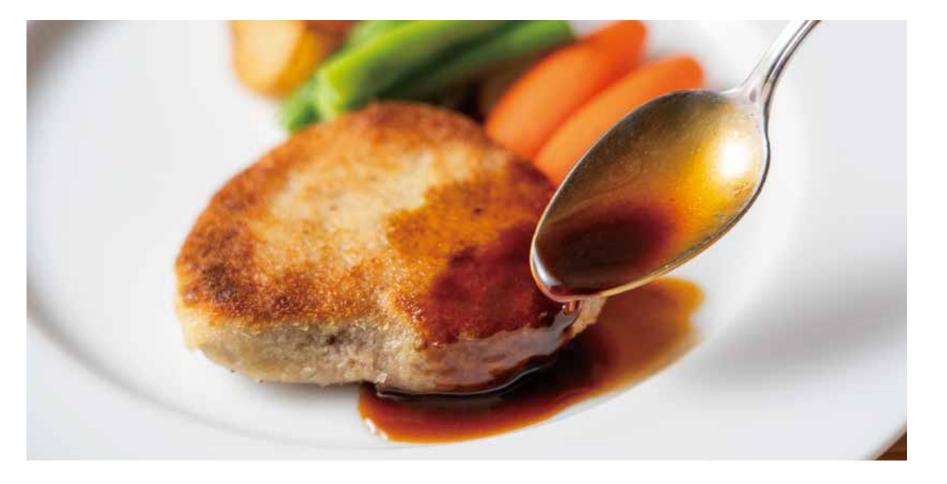

### JAPANESE STYLE WESTERN CUISINE

Guntû's Western cuisine is based on the nostalgic Japanese style of Western dishes known as *yoshoku*, prepared simply but with great care. Enjoy guntû's original dishes such as seafood croquettes and stew made from Setouchi ingredients. You may order small portions from this menu along with Japanese cuisine.