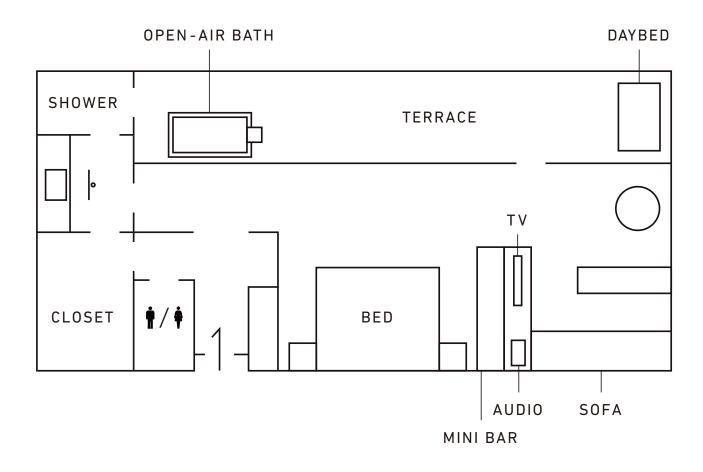

### ACCOMMODATIONS

Guntû accommodates guests in 19 cabins with four suite styles. All 19 wood-paneled cabins are designed by architect Yasushi Horibe, known for his Japanese-style homes, and feature terraces placed close to the surface of the sea. As the floating hotel blends into the Setouchi seascape, the experience of being aboard is like staying at a friend's elegant guest house.

The refreshing wooden interiors form a comfortable cocoon from which to enjoy the rustic view of Setouchi. High-quality items such as soft Imabari towels and sheets have been included for your comfort.

### MAIN FEATURES

Simmons Beds (Hollywood Twin) Sofa / Writing Desk Terrace Bath Minibar / Wine Cellar iPad Pro Bang & Olufsen Bluetooth Speaker Complimentary Wi-Fi