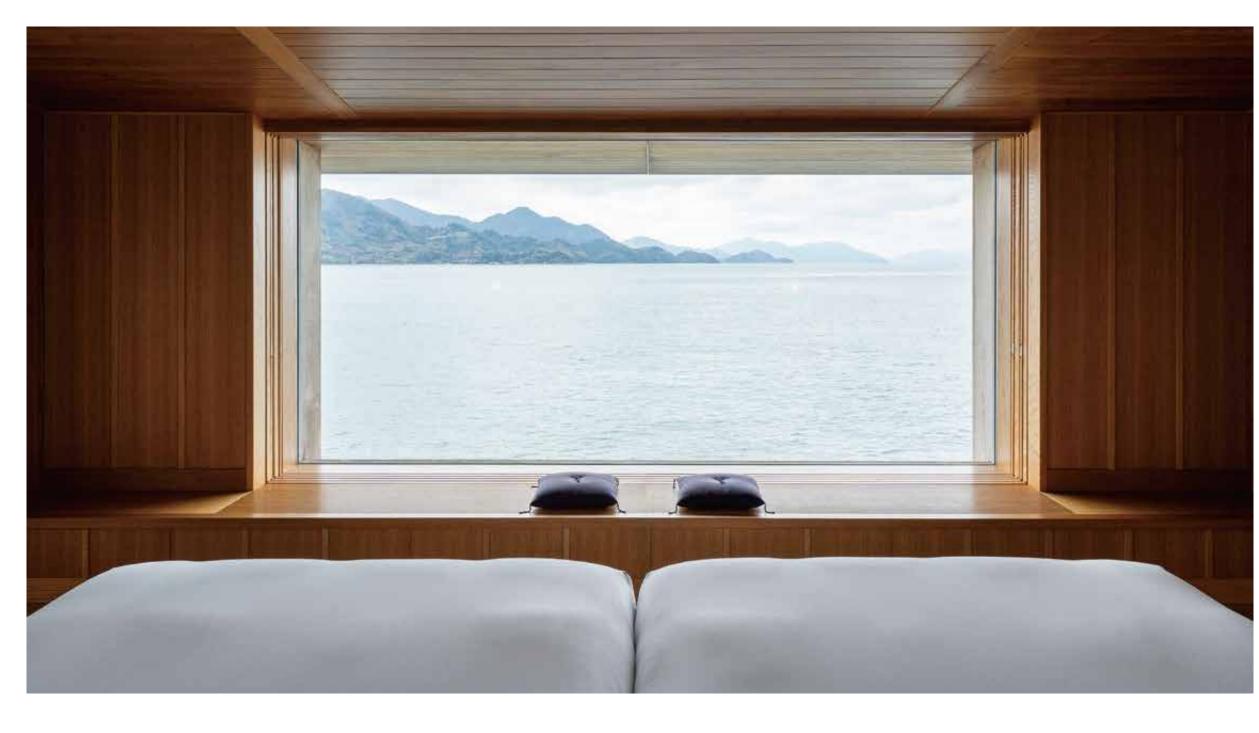

# TERRACE SUITE

This cabin's seaside sitting area lets you perch at the edge of the water. The glassed-in bathroom located along the terrace makes for an enjoyable bathing experience regardless of the weather, while giving you a sense of being one with the sea.

(14 cabins)

TERRACE SUITE (Approximately 50 m<sup>2</sup> / 538 ft<sup>2</sup>)

### MAIN FEATURES

Simmons Beds (Hollywood Twin) Sofa / Writing Desk Terrace Bath Minibar / Wine Cellar iPad Pro Bang & Olufsen Bluetooth Speaker Complimentary Wi-Fi