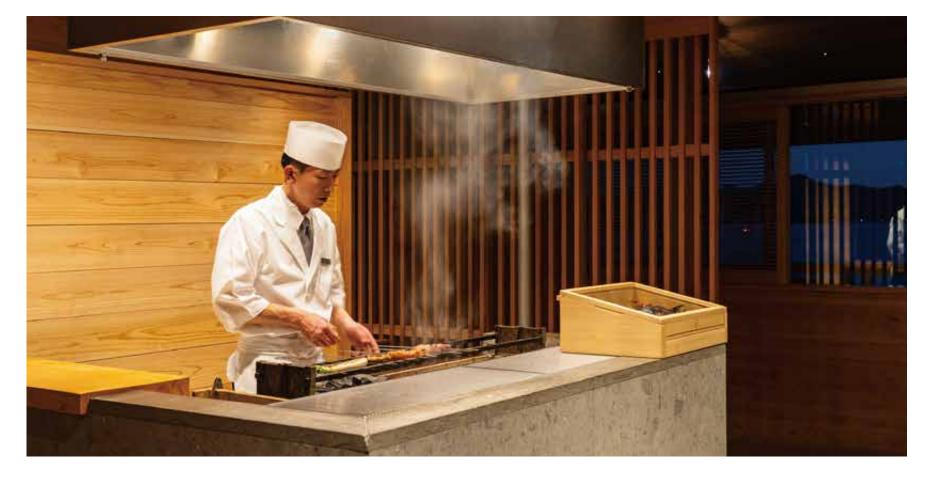

The best ingredients for every type of dish. Simplicity and refinement are the cornerstones of our cuisine. Take pleasure in the luxury of exceptional dining as you float across the sea.

Our Japanese cuisine inherits the teachings of Kenzo Sato of Shigeyoshi, an acclaimed restaurant in Tokyo. Select your favorite ingredients from a selection of fresh fish and meat from the Setouchi region, and it will be cooked as you wish — anything from sashimi to broiled fish. The head chef will present his special of the day for your selection.

### JAPANESE CUISINE

Dining Room

Supervised by Nobuo Sakamoto of the sushi restaurant Nobu at Awajishima, the cozy six-seat sushi bar features a view of the ever-changing scenery outside. Delight in the delicate yet profound flavor of the local fish served with citrus, and savor subtle differences resulting from the location and season of the catch.