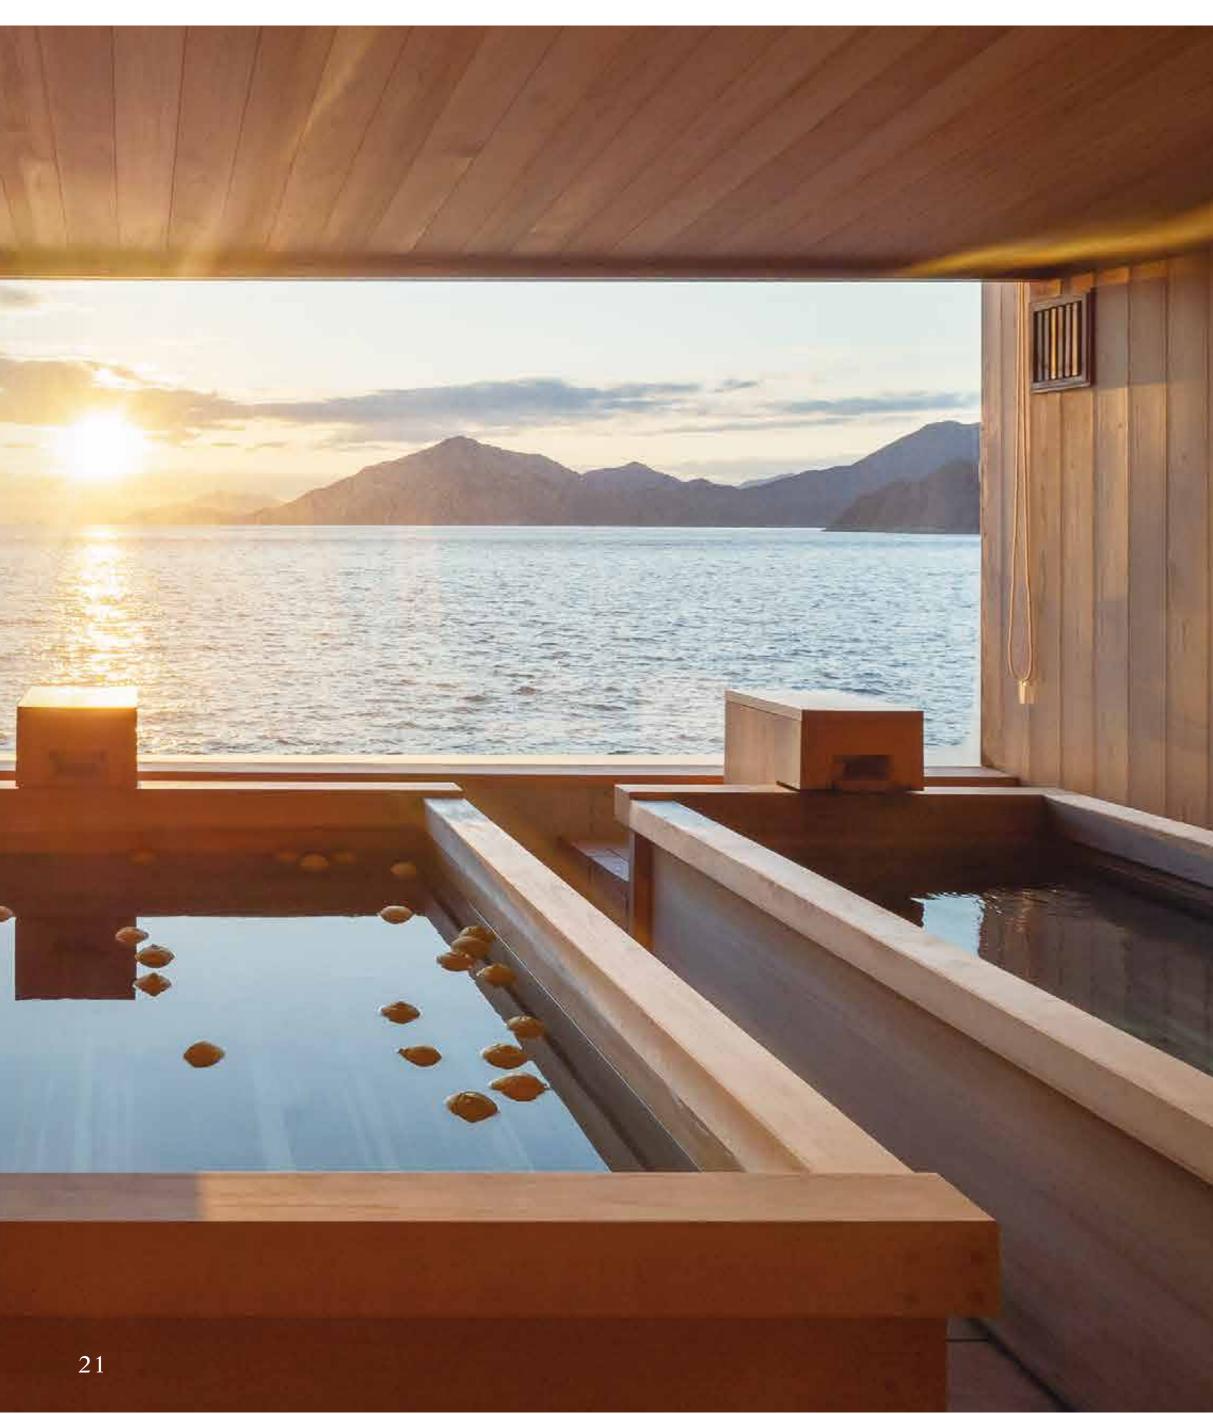

# TERRACE SUITE

This cabin's seaside sitting area lets you perch at the edge of the water. The glassed-in bathroom located along the terrace makes for an enjoyable bathing experience regardless of the weather, while giving you a sense of being one with the sea.

### TERRACE SUITE With Open-Air Bath (2 cabins)

-----

The bed is closest to the window in this cabin, giving you an unobstructed, intimate view toward the horizon. An open-air bath allows you to relax outdoors while still in the comfort of your own suite.

TERRACE SUITE WITH OPEN-AIR BATH (Approximately 50 m<sup>2</sup> / 538 ft<sup>2</sup>)