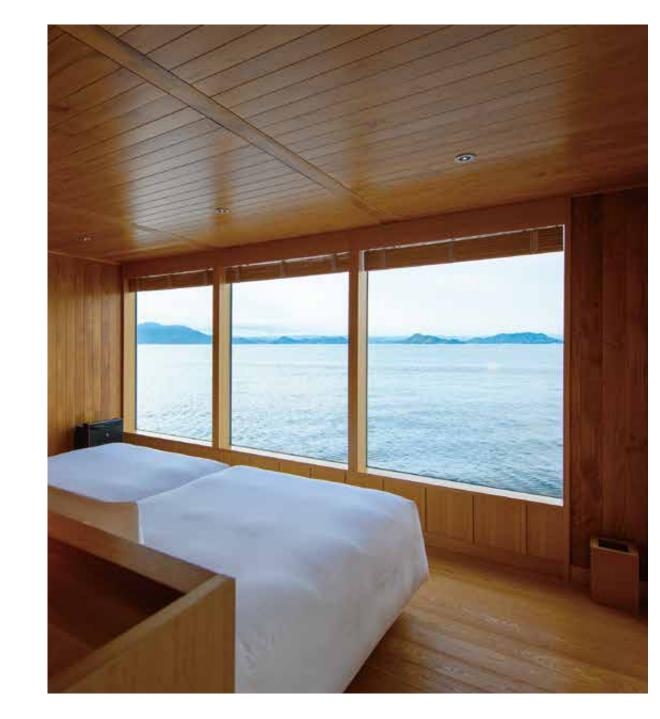

### ACCOMMODATIONS

Guntû accommodates guests in 19 cabins with four suite styles. All 19 wood-paneled cabins are designed by architect Yasushi Horibe, known for his Japanese-style homes, and feature terraces placed close to the surface of the sea. As the floating hotel blends into the Setouchi seascape, the experience of being aboard is like staying at a friend's elegant guest house.

The refreshing wooden interiors form a comfortable cocoon from which to enjoy the rustic view of Setouchi. High-quality items such as soft Imabari towels and sheets have been included for your comfort.