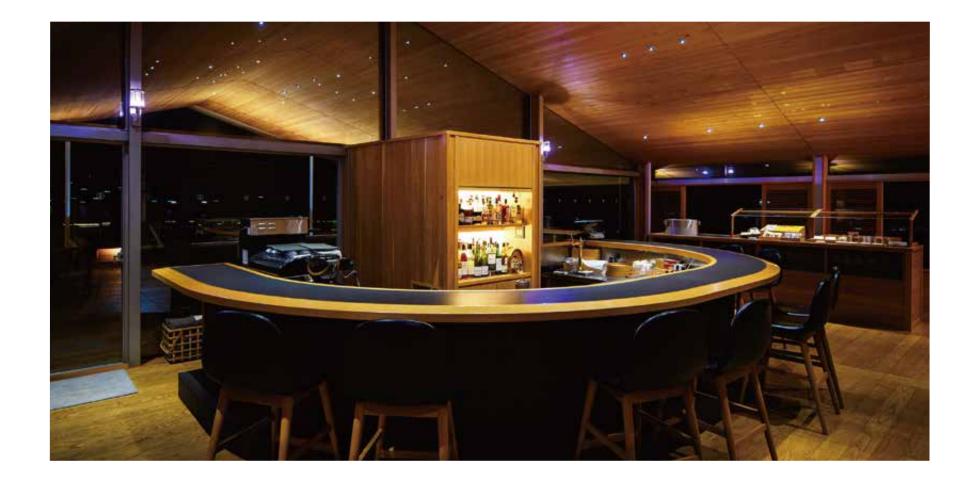

Dining Room

At the Café & Bar, you can enjoy original cocktails inspired by the essence of various islands as you soak in the scenery ahead on the open deck under guntû's unique gabled roof. At the lounge located in the stern, you can spend quiet time reading books from the library while enjoying a drink of your choice.

### COFFEE & DRINKS

Café& Bar / Lounge

The Engawa is a traditional Japanese style of veranda found in temples and houses. From olden times, Japanese people have cherished moments on the Engawa, lost in thought while sipping tea and gazing at rock gardens. Dressed in yukata with your favorite snacks and sake by your side, you can savor the slow flow of time in Japan.