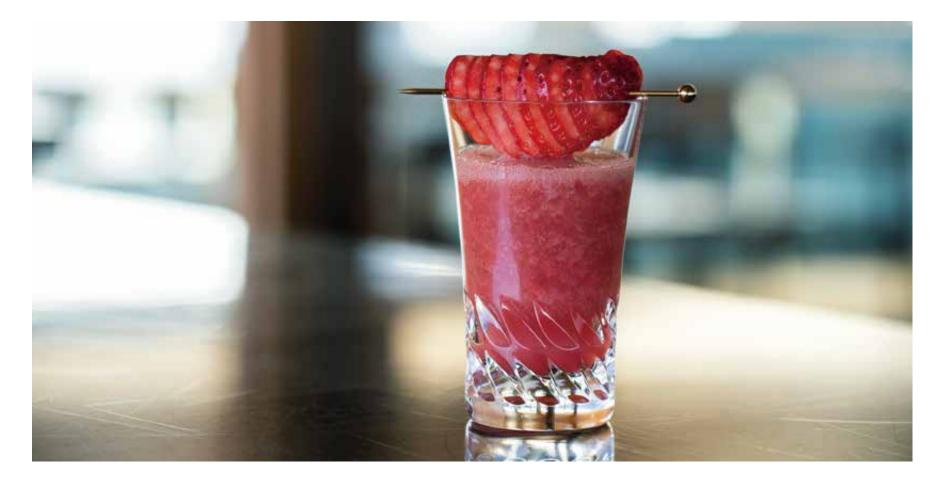

Dining Room

At the Café & Bar, you can enjoy original cocktails inspired by the essence of various islands as you soak in the scenery ahead on the open deck under guntû's unique gabled roof. At the lounge located in the stern, you can spend quiet time reading books from the library while enjoying a drink of your choice.

### COFFEE & DRINKS

Café& Bar / Lounge

The Engawa is a traditional Japanese style of veranda found in temples and houses. From olden times, Japanese people have cherished moments on the Engawa, lost in thought while sipping tea and gazing at rock gardens. Dressed in yukata with your favorite snacks and sake by your side, you can savor the slow flow of time in Japan.