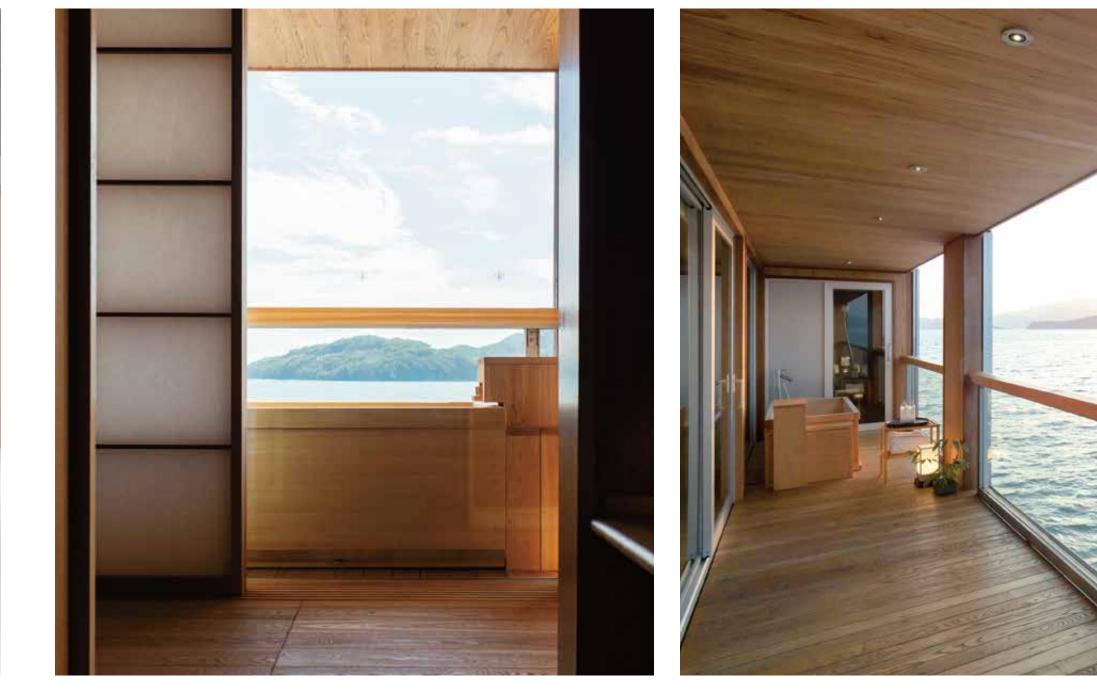

# TERRACE SUITE

This cabin's seaside sitting area lets you perch at the edge of the water. The glassed-in bathroom located along the terrace makes for an enjoyable bathing experience regardless of the weather, while giving you a sense of being one with the sea.

### TERRACE SUITE With Open-Air Bath (2 cabins)

-----

The bed is closest to the window in this cabin, giving you an unobstructed, intimate view toward the horizon. An open-air bath allows you to relax outdoors while still in the comfort of your own suite.