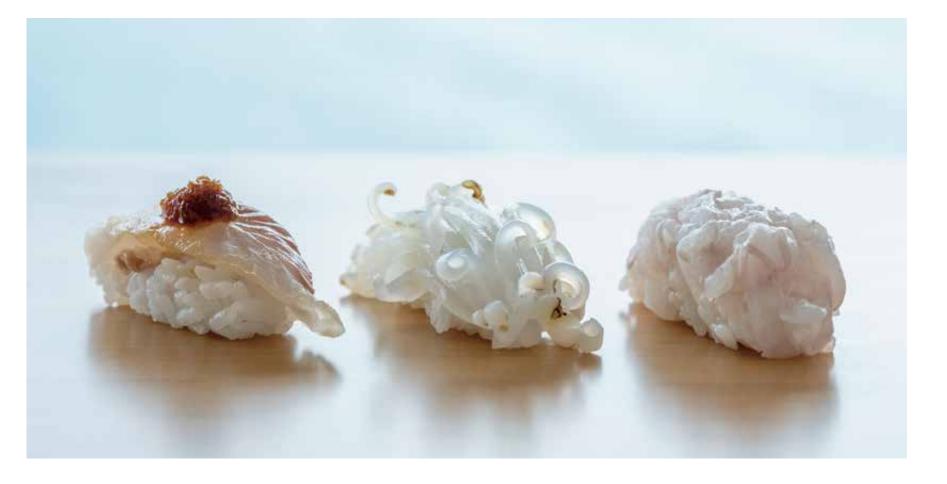

### JAPANESE CUISINE

Dining Room

Supervised by Nobuo Sakamoto of the sushi restaurant Nobu at Awajishima, the cozy six-seat sushi bar features a view of the ever-changing scenery outside. Delight in the delicate yet profound flavor of the local fish served with citrus, and savor subtle differences resulting from the location and season of the catch.

### SUSHI Sushi Bar