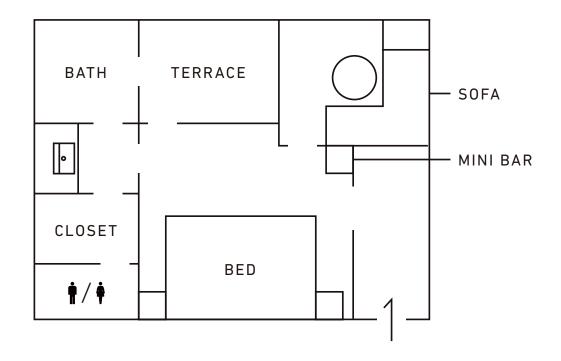

### ACCOMMODATIONS

Guntû accommodates guests in 19 cabins with four suite styles. All 19 wood-paneled cabins are designed by architect Yasushi Horibe, known for his Japanese-style homes, and feature terraces placed close to the surface of the sea. As the floating hotel blends into the Setouchi seascape, the experience of being aboard is like staying at a friend's elegant guest house.

# TERRACE SUITE

This cabin's seaside sitting area lets you perch at the edge of the water. The glassed-in bathroom located along the terrace makes for an enjoyable bathing experience regardless of the weather, while giving you a sense of being one with the sea.

(14 cabins)

TERRACE SUITE (Approximately 50 m<sup>2</sup> / 538 ft<sup>2</sup>)