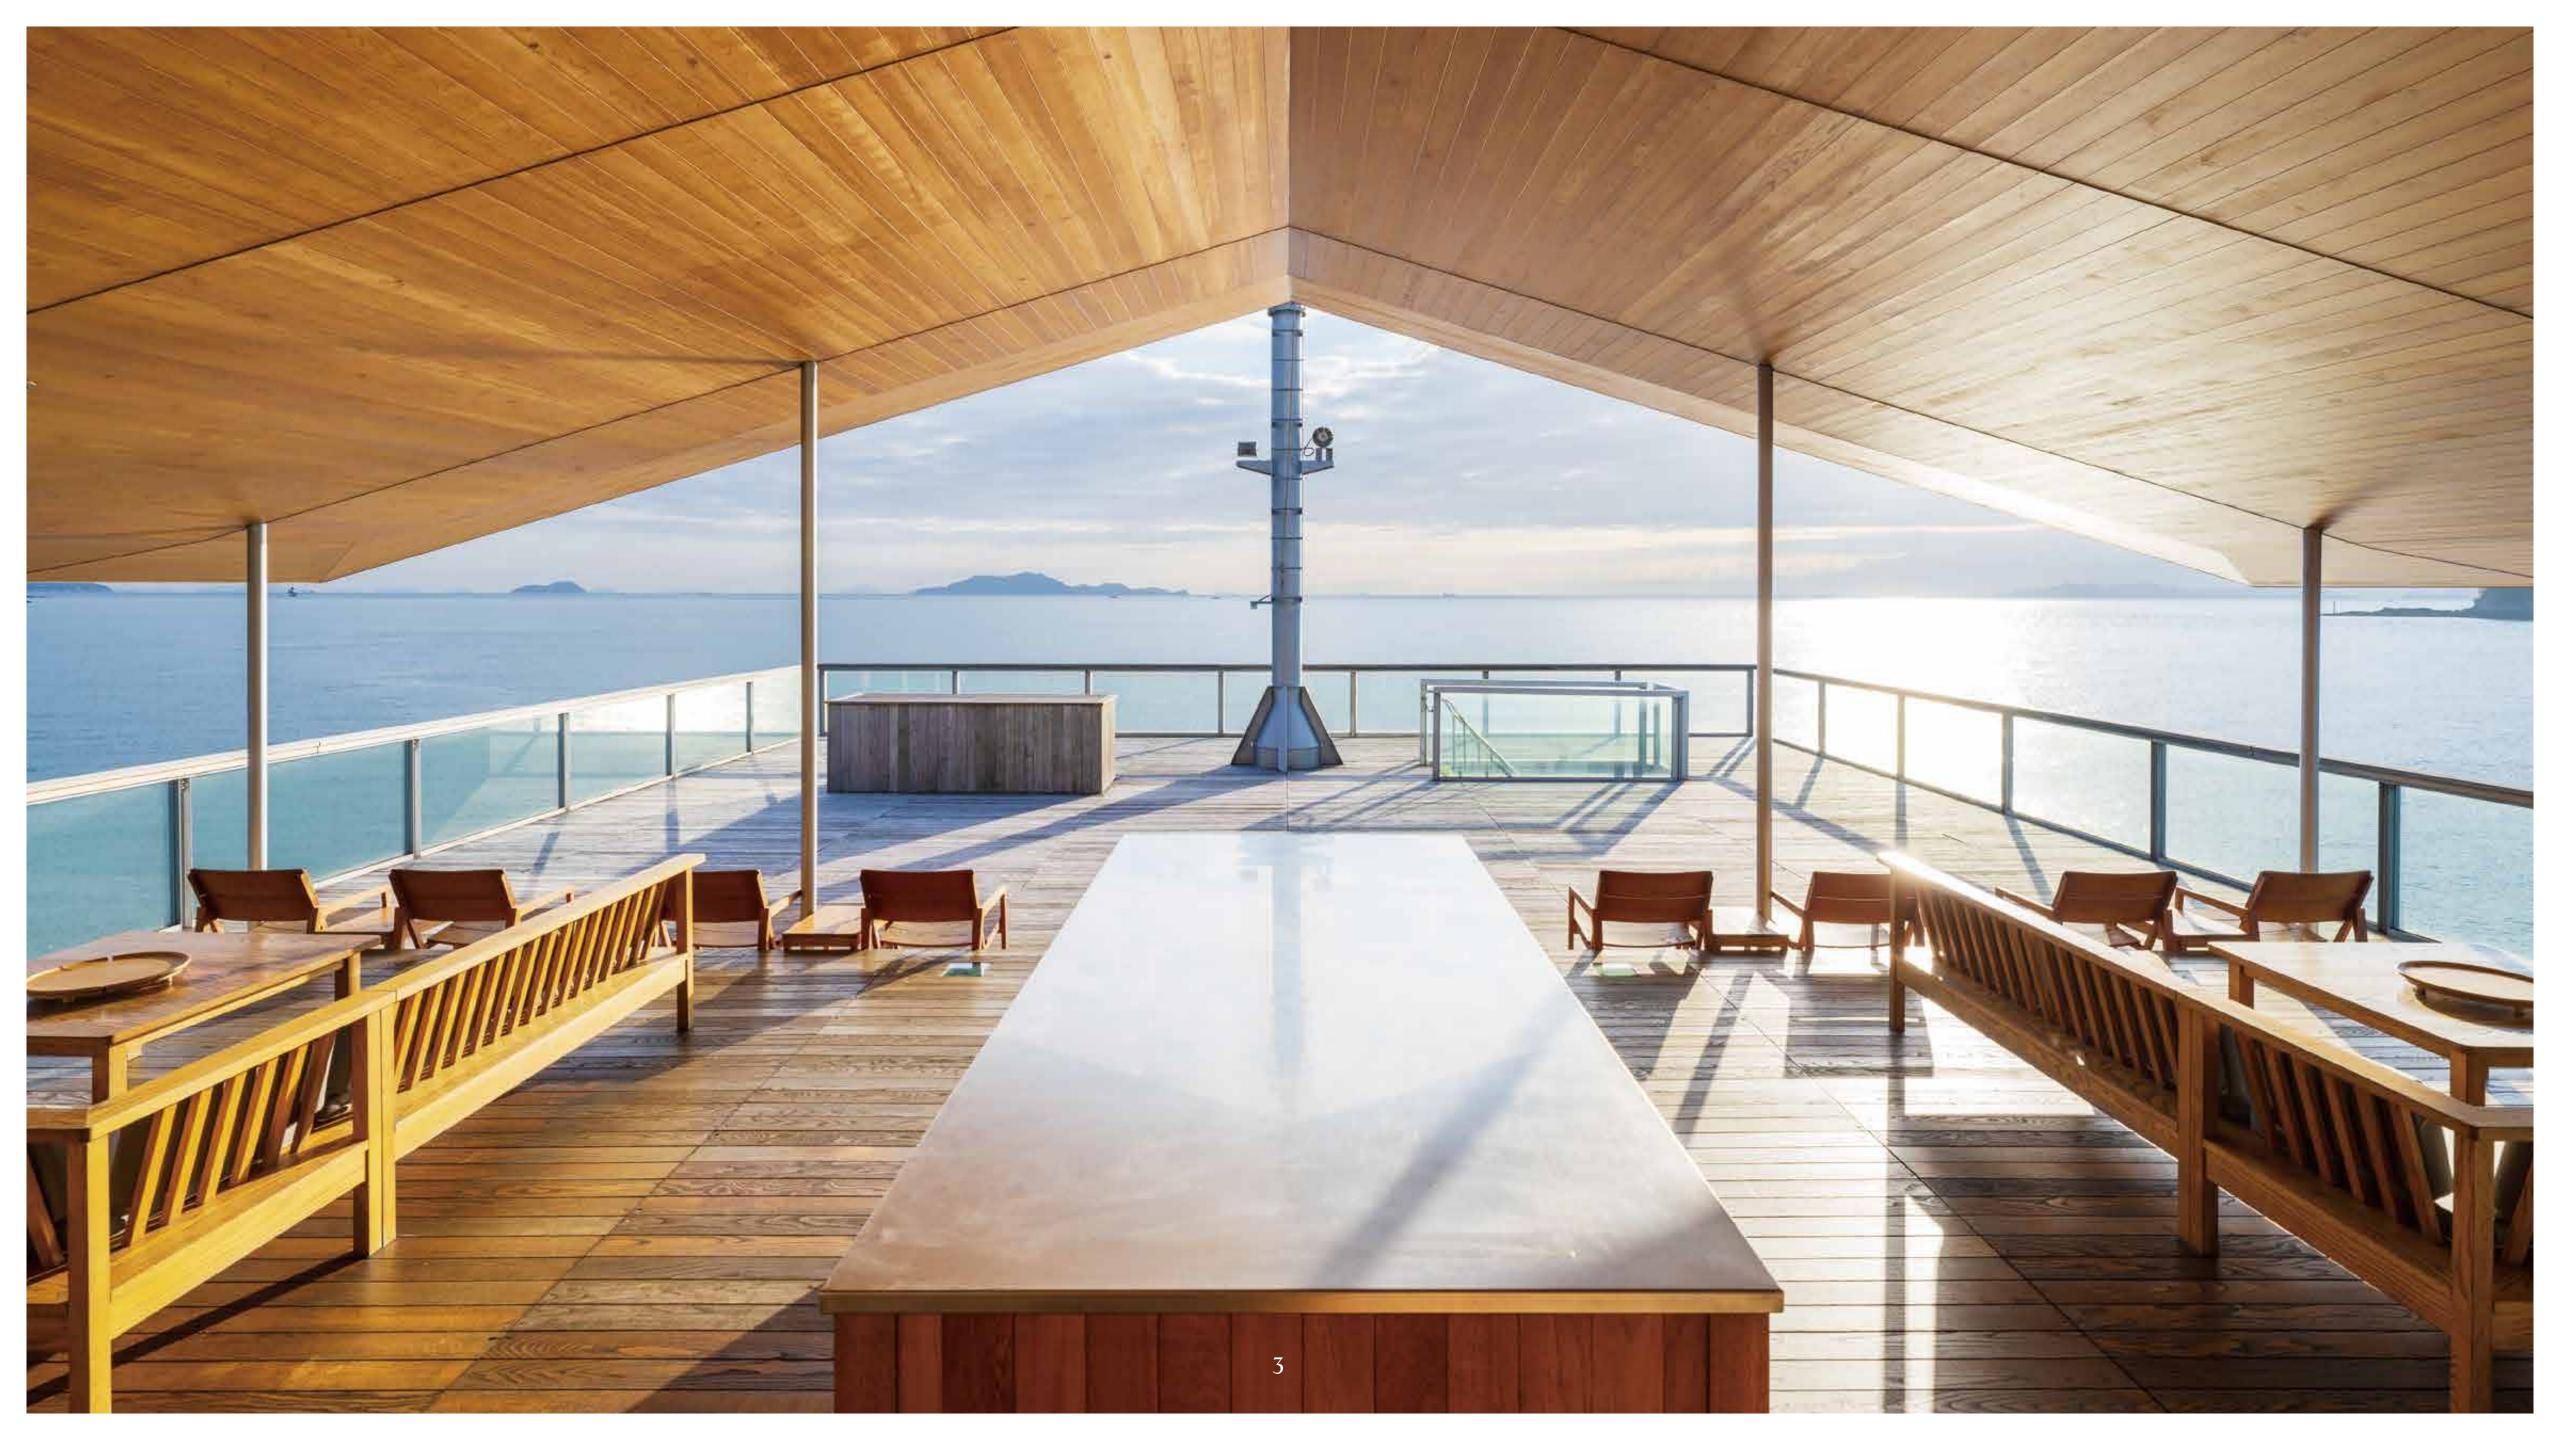

Dining Room

At the Café & Bar, you can enjoy original cocktails inspired by the essence of various islands as you soak in the scenery ahead on the open deck under guntû's unique gabled roof. At the lounge located in the stern, you can spend quiet time reading books from the library while enjoying a drink of your choice.

### COFFEE & DRINKS

Café& Bar / Lounge

The Engawa is a traditional Japanese style of veranda found in temples and houses. From olden times, Japanese people have cherished moments on the Engawa, lost in thought while sipping tea and gazing at rock gardens. Dressed in yukata with your favorite snacks and sake by your side, you can savor the slow flow of time in Japan.