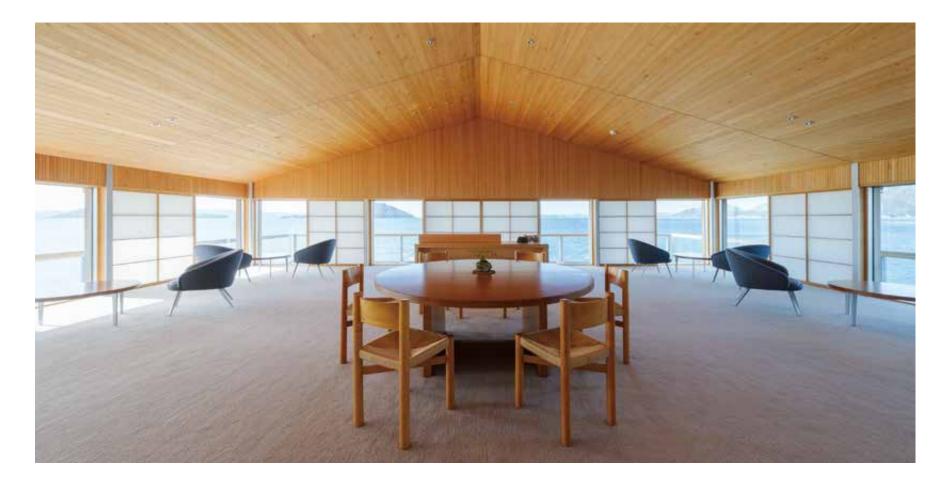

Dining Room

At the Café & Bar, you can enjoy original cocktails inspired by the essence of various islands as you soak in the scenery ahead on the open deck under guntû's unique gabled roof. At the lounge located in the stern, you can spend quiet time reading books from the library while enjoying a drink of your choice.

### COFFEE & DRINKS

Café& Bar / Lounge

The Engawa is a traditional Japanese style of veranda found in temples and houses. From olden times, Japanese people have cherished moments on the Engawa, lost in thought while sipping tea and gazing at rock gardens. Dressed in yukata with your favorite snacks and sake by your side, you can savor the slow flow of time in Japan.