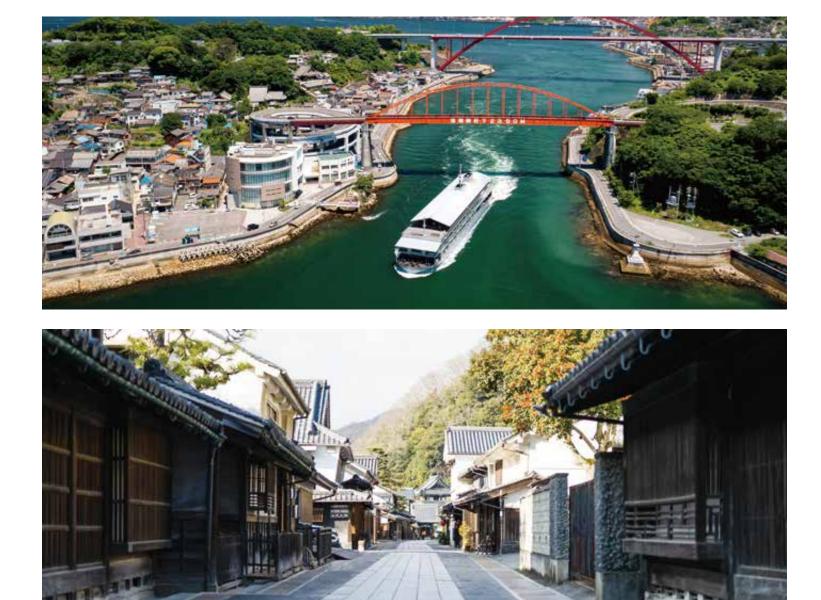

### EXPLORATIONS

Going ashore on islands along the ship's route using our dedicated speed boats, you have a chance to visit places not normally available for sightseeing. Enjoy morning strolls along quiet lanes among the remains of old houses, observe seasonal activities such as cherry blossom and autumn leaves, or the chance to watch local festivals that only take place once a year. Gain firsthand knowledge of local ways of life and culture.

### ROUTES

After departing from the home port of Bella Vista Marina in Hiroshima's Onomichi City, without docking at any ports, guntû roams Setouchi and anchors beside an island's silhouette at night. We offer more than 6 routes through eastern, western, and central Setouchi.