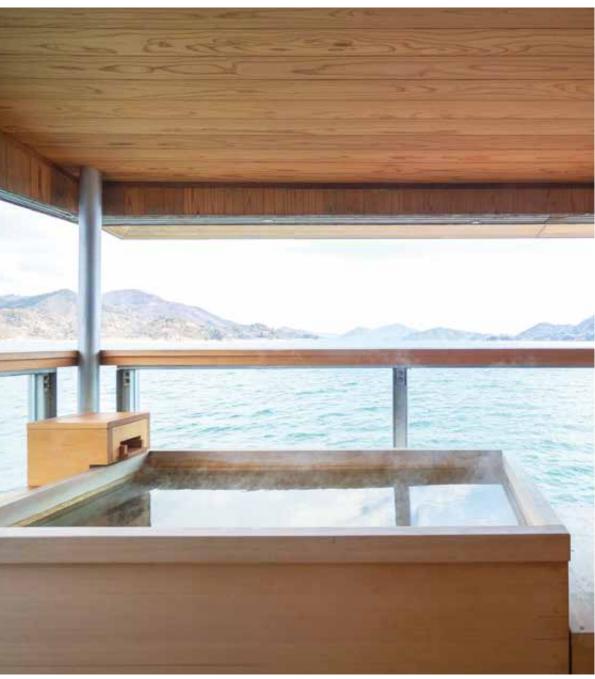

# TERRACE SUITE

This cabin's seaside sitting area lets you perch at the edge of the water. The glassed-in bathroom located along the terrace makes for an enjoyable bathing experience regardless of the weather, while giving you a sense of being one with the sea.

(14 cabins)

TERRACE SUITE (Approximately 50 m<sup>2</sup> / 538 ft<sup>2</sup>)