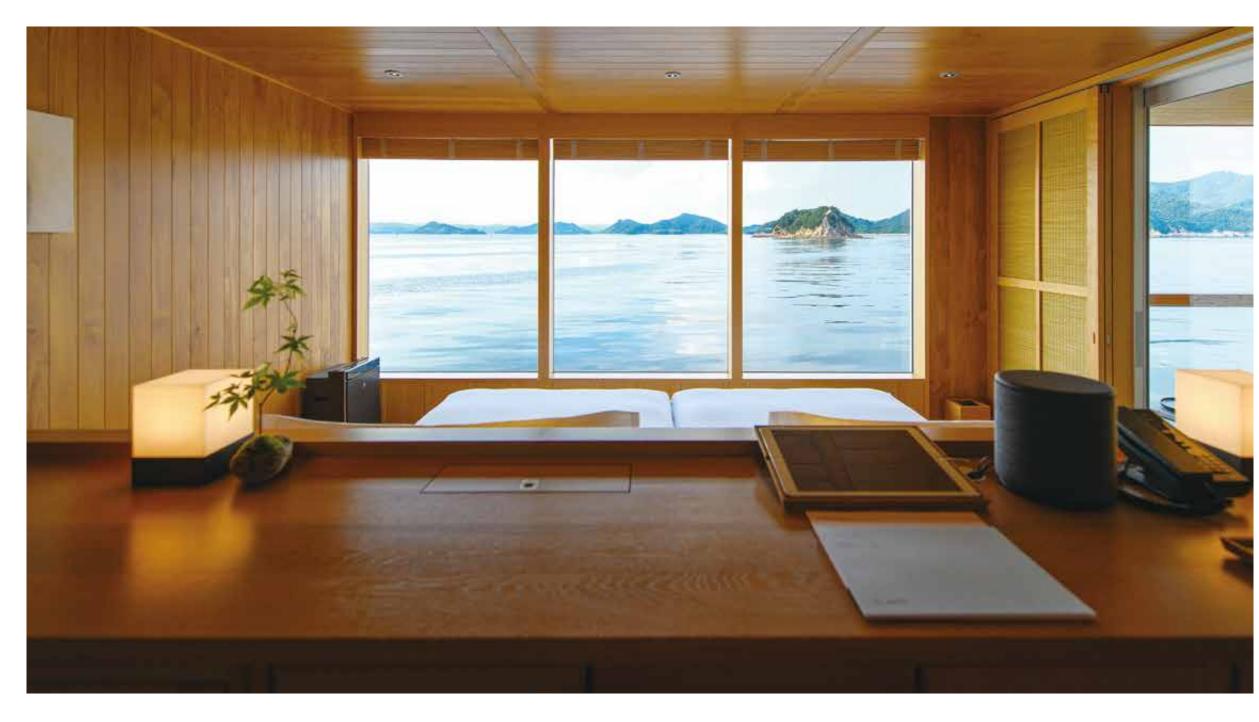

### ACCOMMODATIONS

Guntû accommodates guests in 19 cabins with four suite styles. All 19 wood-paneled cabins are designed by architect Yasushi Horibe, known for his Japanese-style homes, and feature terraces placed close to the surface of the sea. As the floating hotel blends into the Setouchi seascape, the experience of being aboard is like staying at a friend's elegant guest house.

The refreshing wooden interiors form a comfortable cocoon from which to enjoy the rustic view of Setouchi. High-quality items such as soft Imabari towels and sheets have been included for your comfort.