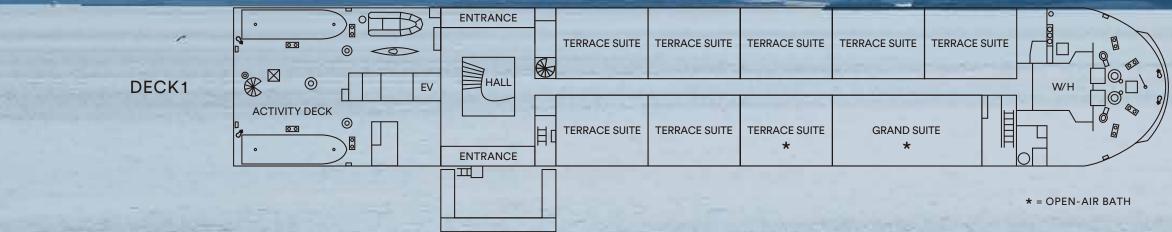

### ACCOMMODATIONS

Guntû accommodates guests in 19 cabins with four suite styles. All 19 wood-paneled cabins are designed by architect Yasushi Horibe, known for his Japanese-style homes, and feature terraces placed close to the surface of the sea. As the floating hotel blends into the Setouchi seascape, the experience of being aboard is like staying at a friend's elegant guest house.

# TERRACE SUITE

This cabin's seaside sitting area lets you perch at the edge of the water. The glassed-in bathroom located along the terrace makes for an enjoyable bathing experience regardless of the weather, while giving you a sense of being one with the sea.

(14 cabins)

TERRACE SUITE (Approximately 50 m<sup>2</sup> / 538 ft<sup>2</sup>)

# GRAND SUITE

(<mark>2 c</mark>abins)

GRAND SUITE (Approximately 80 m<sup>2</sup> / 862 ft<sup>2</sup>)