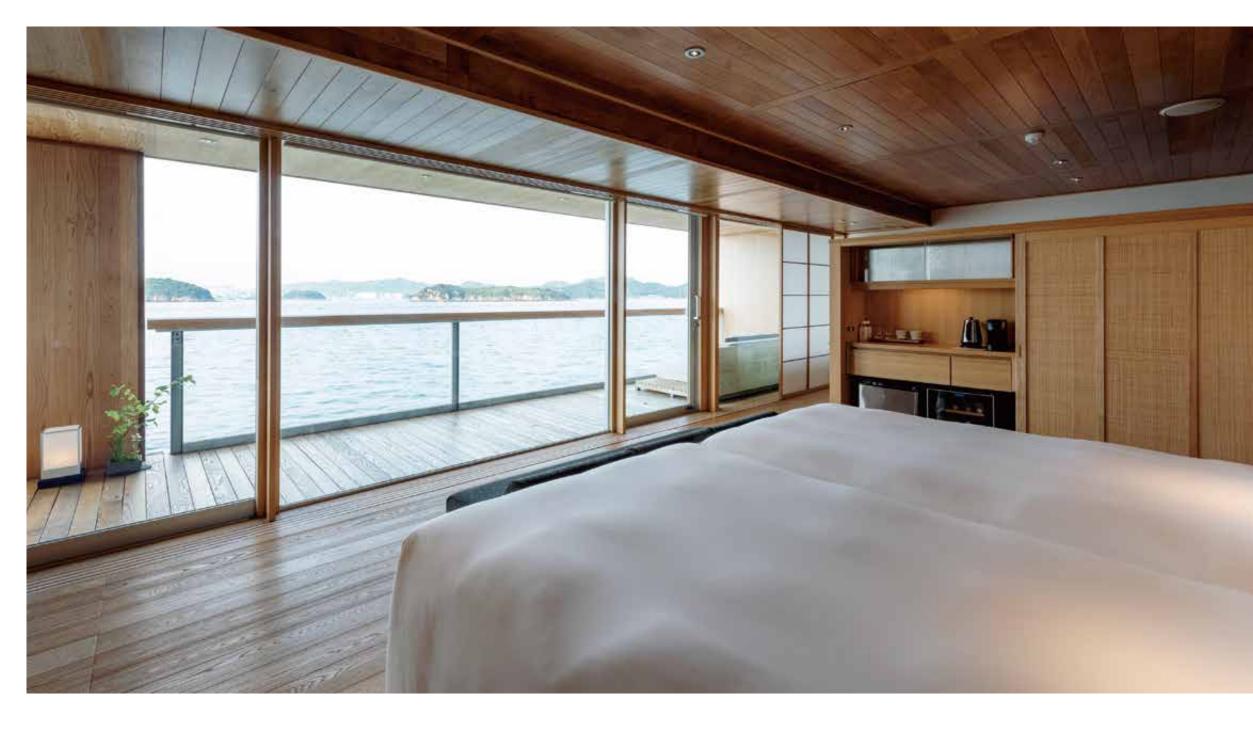

### ACCOMMODATIONS

Guntû accommodates guests in 19 cabins with four suite styles. All 19 wood-paneled cabins are designed by architect Yasushi Horibe, known for his Japanese-style homes, and feature terraces placed close to the surface of the sea. As the floating hotel blends into the Setouchi seascape, the experience of being aboard is like staying at a friend's elegant guest house.

The refreshing wooden interiors form a comfortable cocoon from which to enjoy the rustic view of Setouchi. High-quality items such as soft Imabari towels and sheets have been included for your comfort.