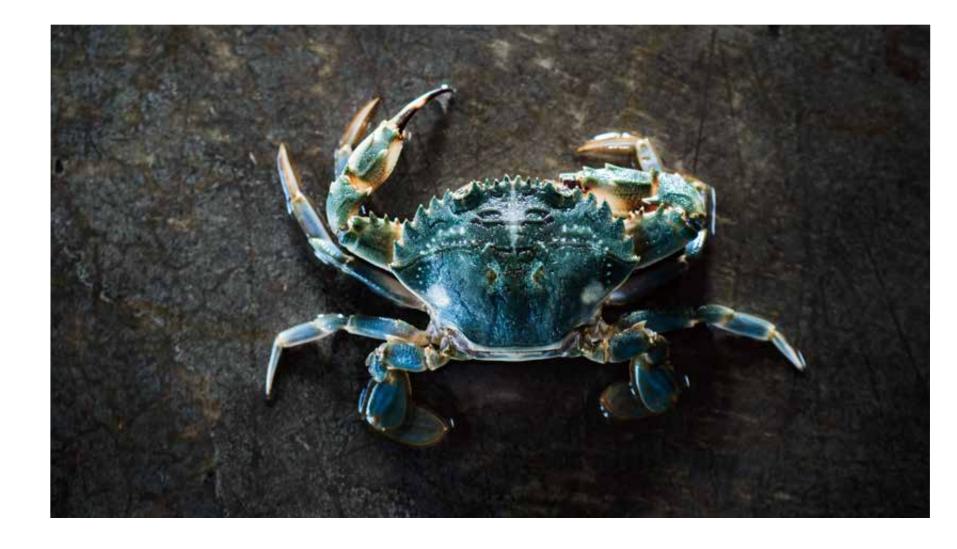

# SHIP NAME: guntû

The ship's name "guntû" is borrowed from the nickname of a blue crab native to Setouchi. In that spirit, the ship features the rich delicacies of Setouchi and passes down its traditions and culture. It is our hope that it will be loved forever by passengers as well as locals. The circumflex above the 'u' (û) is evokes the ship's hull and the symbolic form of the gabled roof.