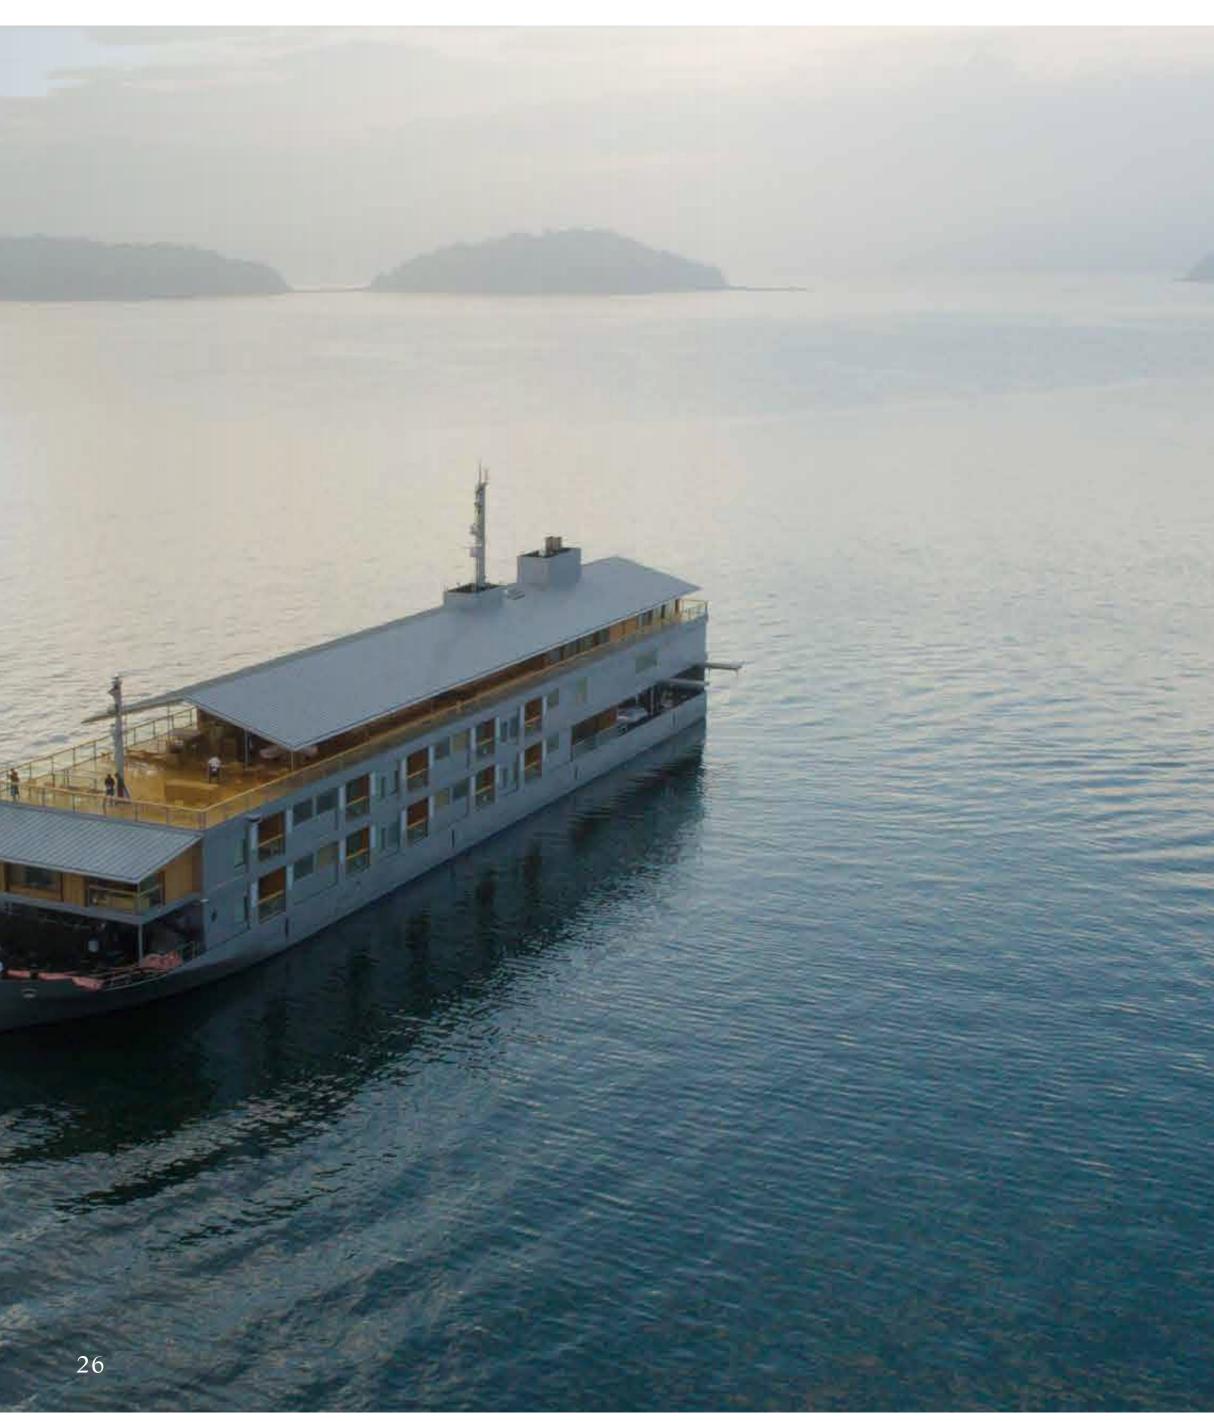

A small inn floating in the Seto Inland Sea—guntû is a luxury journey through Japan unlike any other.

Guntû roams across Setouchi, as people call the archipelago of small is-Guntû was conceived as an "inn" where travelers can pass time upon lands in western Japan woven together by the calm waters of the Seto the sea while enjoying the nature and culture of Setouchi. Inland Sea. Setouchi is a beautiful and mysterious world unto itself, Relax as this space resembling a Japanese *ryokan* blends into the gentle with more than 700 islands floating in a seascape of 23,000 square kiloscenery of Setouchi. meters and 7,000 kilometers of shoreline.

### ACCOMMODATIONS

Guntû accommodates guests in 19 cabins with four suite styles. All 19 wood-paneled cabins are designed by architect Yasushi Horibe, known for his Japanese-style homes, and feature terraces placed close to the surface of the sea. As the floating hotel blends into the Setouchi seascape, the experience of being aboard is like staying at a friend's elegant guest house.