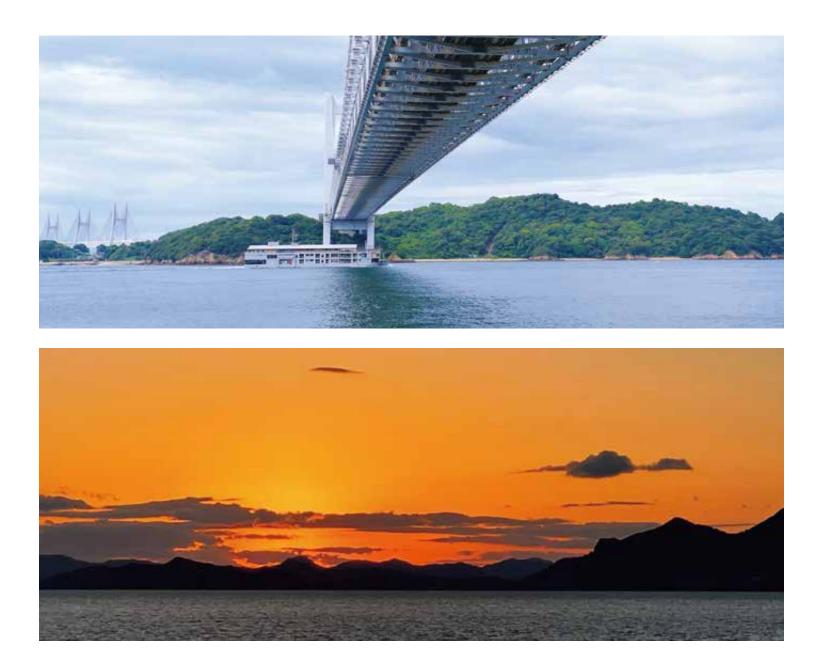

### ROUTES

After departing from the home port of Bella Vista Marina in Hiroshima's Onomichi City, without docking at any ports, guntû roams Setouchi and anchors beside an island's silhouette at night. We offer more than 6 routes through eastern, western, and central Setouchi.

These routes cruise through the waterways of the Shimanami Kaido, a chain of six islands linked by seven bridges, and the Tobishima Kaido, a series of seven islands linked on the west end to Kure. The central routes have features of both the eastern and western routes, condensing the delicate and bold, still and dynamic allure of Setouchi.

### EASTWARD ROUTE

Passing through the Kasaoka Islands and traveling beneath the Great Seto Bridge, these routes explore a region of islands rich with distinctive industrial culture, from the art islands of Inujima and Teshima to Shodoshima. The waters of the eastern Inland Sea are more open than the west, offering impressive views of dynamic structures like the Great Seto Bridge and wide vistas of islands and towns in the distance.