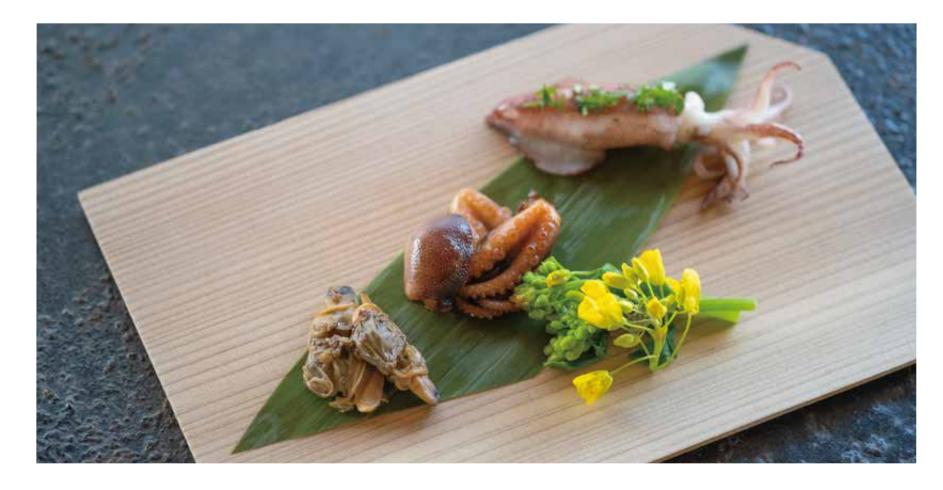

## DINING

Enjoy what you want, as much as you want. This is the essential concept of guntû hospitality.

In the dining area, we make use of ingredients from different areas around eastern and western Setouchi, depending on the weather and mood of the day. You will discover exquisite ingredients that our chefs prepare to meet your preferences.

The best ingredients for every type of dish. Simplicity and refinement are the cornerstones of our cuisine. Take pleasure in the luxury of exceptional dining as you float across the sea.

Our Japanese cuisine inherits the teachings of Kenzo Sato of Shigeyoshi, an acclaimed restaurant in Tokyo. Select your favorite ingredients from a selection of fresh fish and meat from the Setouchi region, and it will be cooked as you wish — anything from sashimi to broiled fish. The head chef will present his special of the day for your selection.