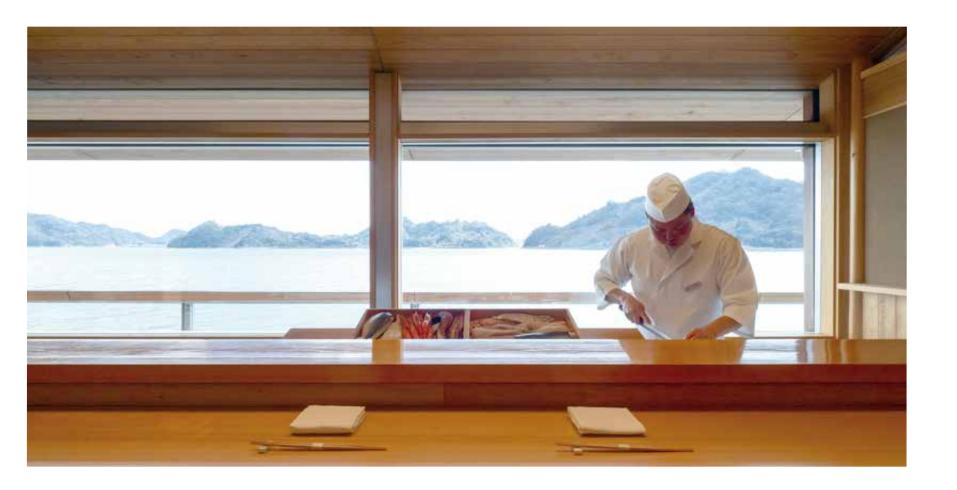

### JAPANESE CUISINE

Dining Room

Supervised by Nobuo Sakamoto of the sushi restaurant Nobu at Awajishima, the cozy six-seat sushi bar features a view of the ever-changing scenery outside. Delight in the delicate yet profound flavor of the local fish served with citrus, and savor subtle differences resulting from the location and season of the catch.

### SUSHI Sushi Bar