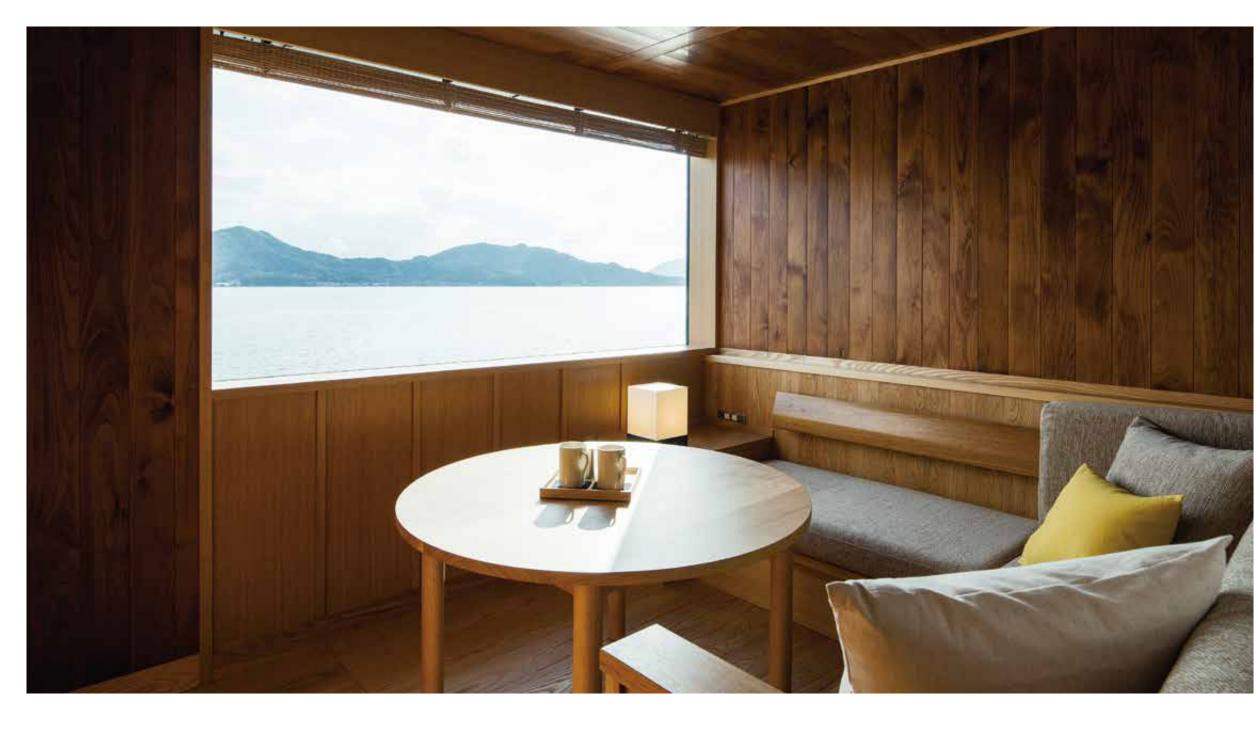

# TERRACE SUITE

This cabin's seaside sitting area lets you perch at the edge of the water. The glassed-in bathroom located along the terrace makes for an enjoyable bathing experience regardless of the weather, while giving you a sense of being one with the sea.

(14 cabins)

TERRACE SUITE (Approximately 50 m<sup>2</sup> / 538 ft<sup>2</sup>)