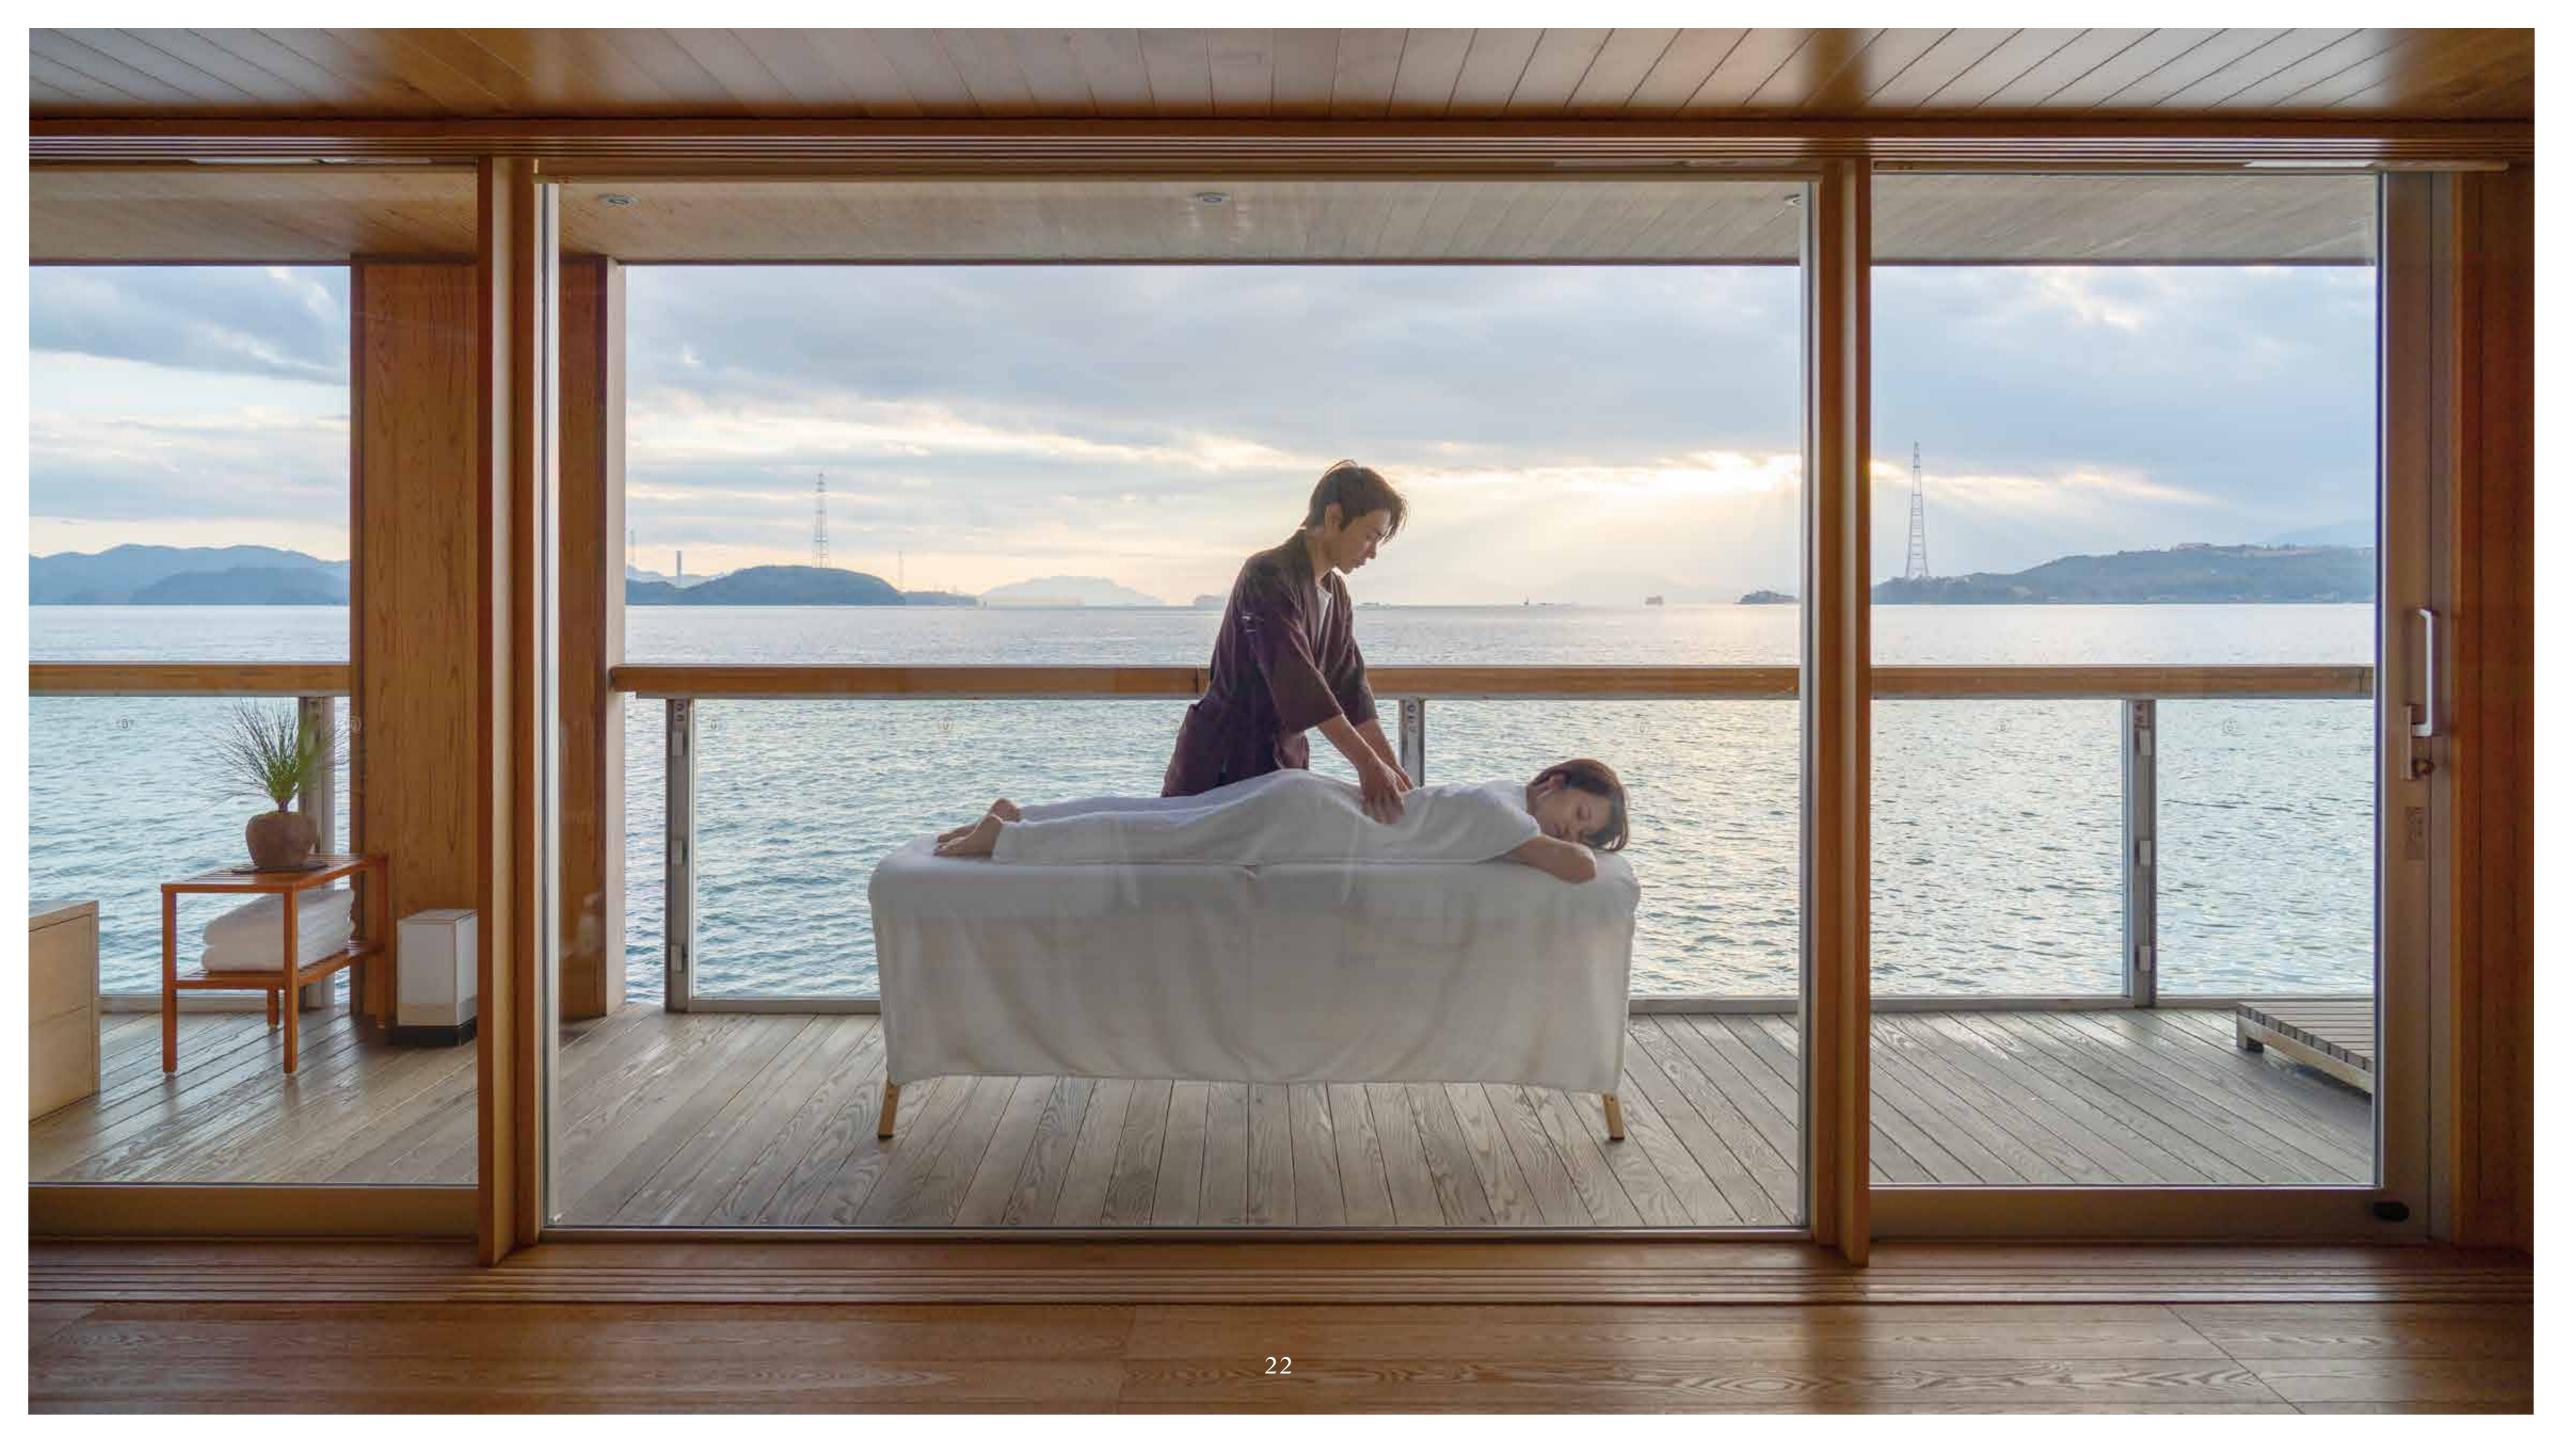

## RELAXATION & FITNESS

The spa area includes treatment rooms, communal baths, saunas and a gym. For relaxation, original treatment and massage menus have been prepared to meet the mood and physical condition of each and every individual. Choukoku-Lymph<sup>®</sup> Treatments are a slow and deep method of care performed while warming your body on a bedrock mat. From a facial to the entire body, total care is available.

Japanese-style Nentai massage eases your body's distortions and tension, and nurtures a healthy state with an approach tailored to your needs. These appointment-only beauty and bodywork sessions are normally available in the treatment rooms. In addition, bodywork procedures are also available in The guntû Suite, Grand Suites and Terrace Suites.