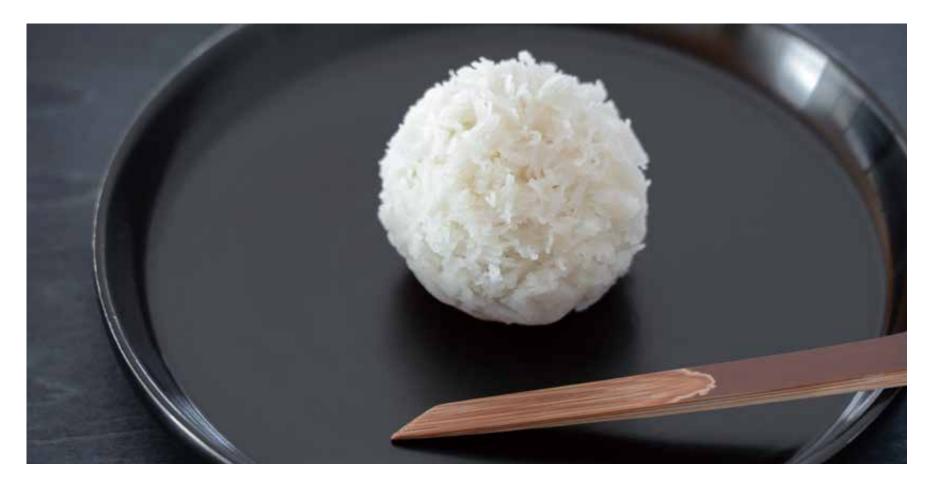

# EXPERIENCE OF TEA CEREMONY AT THE LOUNGE

The tea master serves you matcha green tea and Japanese sweets at a table with chairs. The sweets are supervised by Joichiro Kita from Nara's Kashiya, and use ingredients carefully grown from scratch. These sweets are prepared in front of you in the traditional manner, an unusual style of presentation in this day and age.