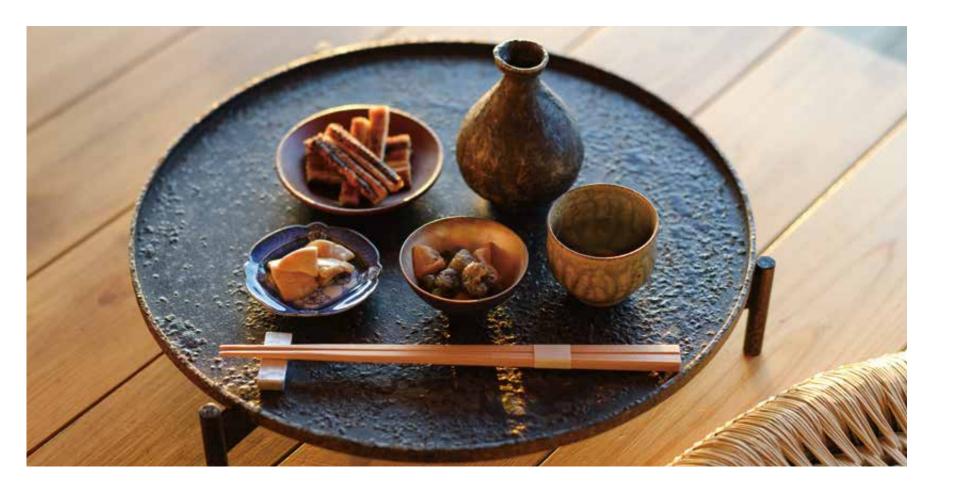

## DINING

Enjoy what you want, as much as you want. This is the essential concept of guntû hospitality.

In the dining area, we make use of ingredients from different areas around eastern and western Setouchi, depending on the weather and mood of the day. You will discover exquisite ingredients that our chefs prepare to meet your preferences.

The best ingredients for every type of dish. Simplicity and refinement are the cornerstones of our cuisine. Take pleasure in the luxury of exceptional dining as you float across the sea.

Our Japanese cuisine inherits the teachings of Kenzo Sato of Shigeyoshi, an acclaimed restaurant in Tokyo. Select your favorite ingredients from a selection of fresh fish and meat from the Setouchi region, and it will be cooked as you wish — anything from sashimi to broiled fish. The head chef will present his special of the day for your selection.