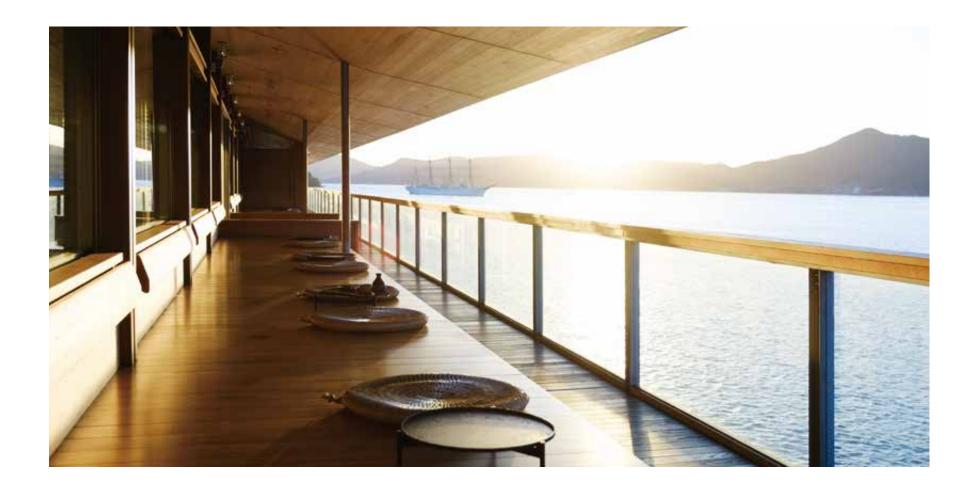

### ACCOMMODATIONS

Guntû accommodates guests in 19 cabins with four suite styles. All 19 wood-paneled cabins are designed by architect Yasushi Horibe, known for his Japanese-style homes, and feature terraces placed close to the surface of the sea. As the floating hotel blends into the Setouchi seascape, the experience of being aboard is like staying at a friend's elegant guest house.

The refreshing wooden interiors form a comfortable cocoon from which to enjoy the rustic view of Setouchi. High-quality items such as soft Imabari towels and sheets have been included for your comfort.

# TERRACE SUITE

This cabin's seaside sitting area lets you perch at the edge of the water. The glassed-in bathroom located along the terrace makes for an enjoyable bathing experience regardless of the weather, while giving you a sense of being one with the sea.