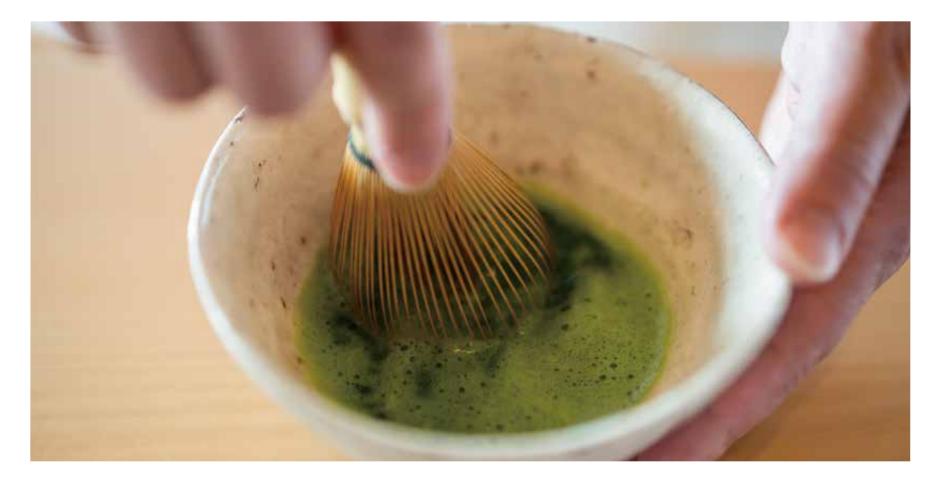

# EXPERIENCE OF TEA CEREMONY AT THE LOUNGE

The tea master serves you matcha green tea and Japanese sweets at a table with chairs. The sweets are supervised by Joichiro Kita from Nara's Kashiya, and use ingredients carefully grown from scratch. These sweets are prepared in front of you in the traditional manner, an unusual style of presentation in this day and age.

Lounge