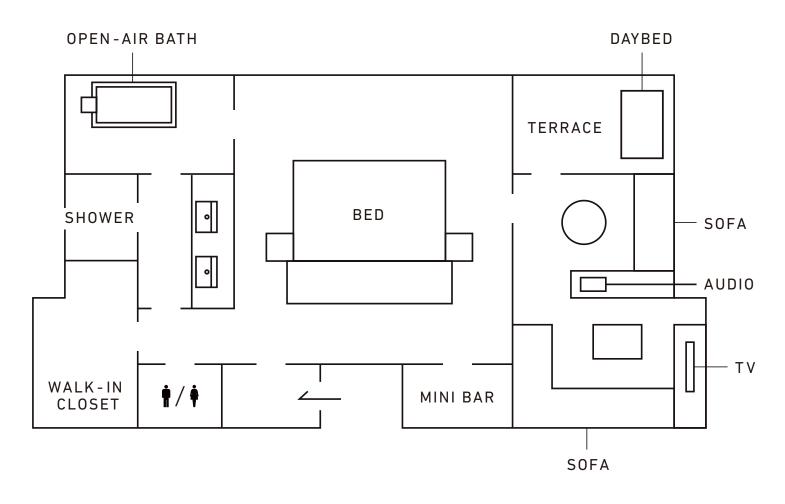

### ACCOMMODATIONS

Guntû accommodates guests in 19 cabins with four suite styles. All 19 wood-paneled cabins are designed by architect Yasushi Horibe, known for his Japanese-style homes, and feature terraces placed close to the surface of the sea. As the floating hotel blends into the Setouchi seascape, the experience of being aboard is like staying at a friend's elegant guest house.

The refreshing wooden interiors form a comfortable cocoon from which to enjoy the rustic view of Setouchi. High-quality items such as soft Imabari towels and sheets have been included for your comfort.

# TERRACE SUITE

This cabin's seaside sitting area lets you perch at the edge of the water. The glassed-in bathroom located along the terrace makes for an enjoyable bathing experience regardless of the weather, while giving you a sense of being one with the sea.

(14 cabins)

TERRACE SUITE (Approximately 50 m<sup>2</sup> / 538 ft<sup>2</sup>)