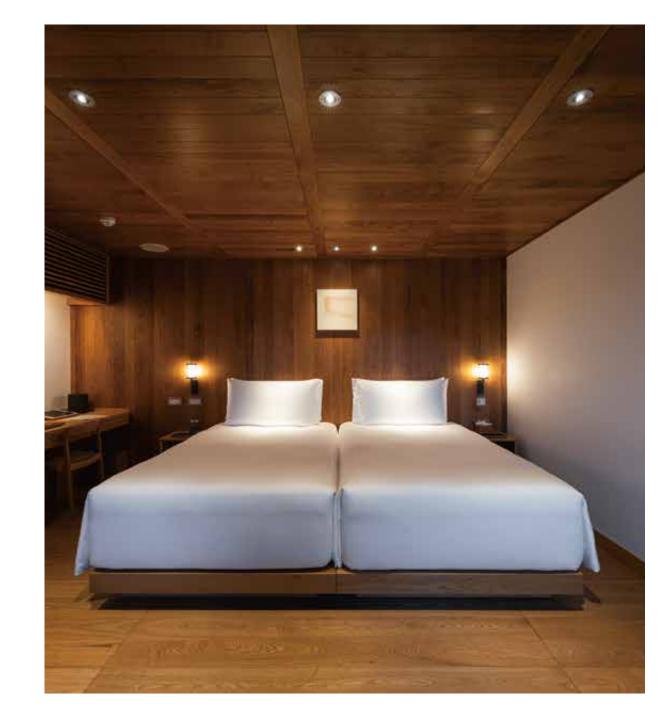

### ACCOMMODATIONS

Guntû accommodates guests in 19 cabins with four suite styles. All 19 wood-paneled cabins are designed by architect Yasushi Horibe, known for his Japanese-style homes, and feature terraces placed close to the surface of the sea. As the floating hotel blends into the Setouchi seascape, the experience of being aboard is like staying at a friend's elegant guest house.

The refreshing wooden interiors form a comfortable cocoon from which to enjoy the rustic view of Setouchi. High-quality items such as soft Imabari towels and sheets have been included for your comfort.