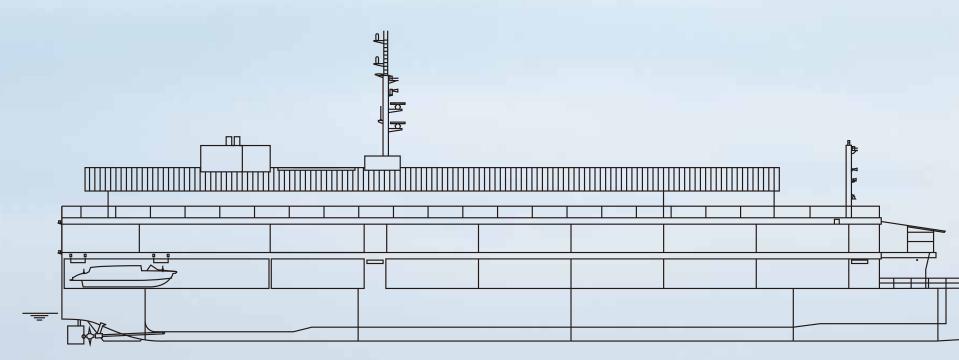

# SHIP NAME: guntû

The ship's name "guntû" is borrowed from the nickname of a blue crab native to Setouchi. In that spirit, the ship features the rich delicacies of Setouchi and passes down its traditions and culture. It is our hope that it will be loved forever by passengers as well as locals. The circumflex above the 'u' (û) is evokes the ship's hull and the symbolic form of the gabled roof.

# BASIC SPECIFICATIONS

| Total Weight       | • | 3,013 tons                                  |
|--------------------|---|---------------------------------------------|
| Total Length       | • | 81.2 meters                                 |
| Total Width        | • | 13.75 meters                                |
| Main Engine        | • | 2 water cooled three-phase induction motors |
| Cruising Speed     | • | 10 knots                                    |
| Passenger Capacity | • | 38 (Guest Number)                           |