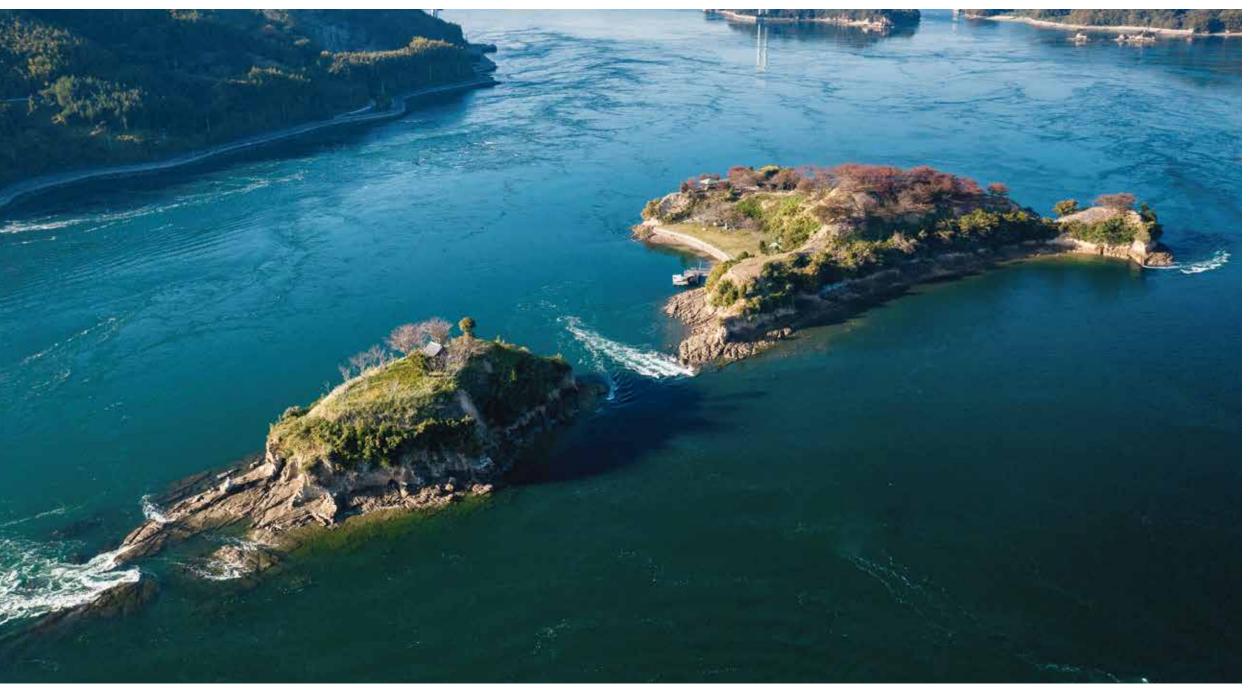

## A three-day voyage to explore old pirate sites and navigate their routes

Noshima

The Geiyo Islands around the Shimanami Kaido bridge network are famed for some of the world's fastest currents, a result of the complex topography of the closely clustered archipelago. In times when shipbuilding and maneuvering technology was far less advanced, seafarers knew this island chain as a daunting obstacle that was exceptionally difficult to navigate. They relied on the Murakami Suigun for their expert knowledge of the tides and skills as ship pilots. A powerful local group sometimes called pirates or a navy, the Murakami Suigun ensured safe passage, maintained order, and facilitated trade through these waters. On this route, guntû sails between islands these legendary sailors called home.