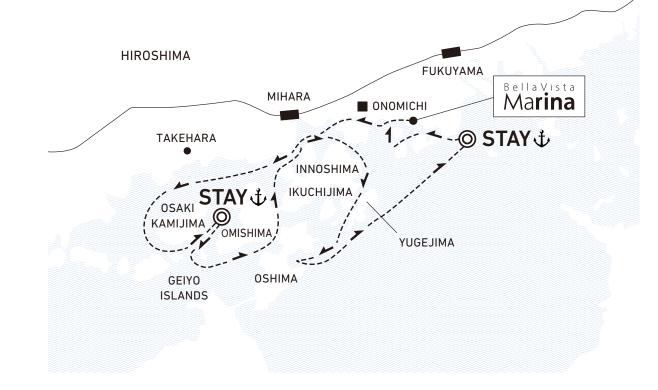

## Schedule

| 1st Day | Depart from Bella Vista Marina (3:00 p.m.)  → Onomichi Strait → Mihara Strait → Okunoshima → Akashi Strait →  → Anchor offshore at Omishima, Ehime                |
|---------|-------------------------------------------------------------------------------------------------------------------------------------------------------------------|
| 2nd Day | Depart from Omishima → Hanaguri Strait → Tatara Bridge → Innoshima Bridge → Hakatajima → Anchor offshore at Tomonoura, Hiroshima  Two off-ship activities planned |
| 3rd Day | Depart from Tomonoura → Bingo Sea → Abuto Kannon → Utsumi Bridge → Momoshima → Arrive at Bella Vista Marina (11:00 a.m.)                                          |

- \*Contents are subject to change without prior notice depending on the reservation date, and weather and sea conditions.
- \*On the second day, off-ship excursions are planned for both the morning and afternoon.
- \*The destinations of off-ship activities change depending on day of departure. Details will be shared after boarding.