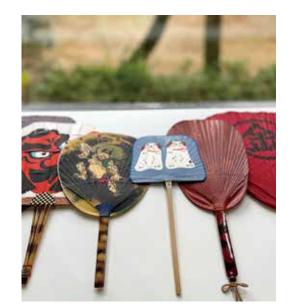

\*The destinations of activities change depending on day of departure. Details will be shared after boarding.

Visit a Sanuki nori dyer who uses viviad colors

Marugame uchiwa fans