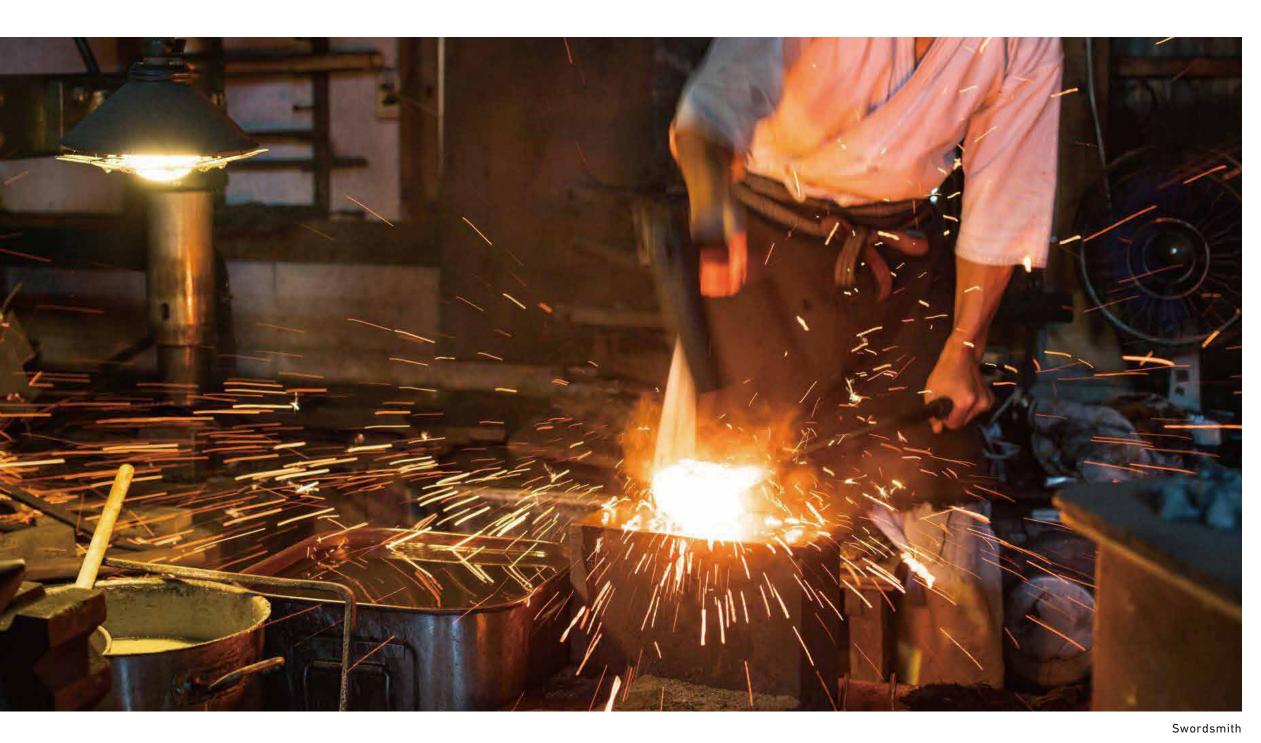

## Example of activities

- Make temari balls with vivid geometric patterns
- Make a tray landscape at Japan's center of Kuromatsu bonsai
- Make dried sweets with Meiji-era wooden molds
- •Visit a swordsmith in Osafune, a swordmaking town for 700 years
- •Try polishing a precious local stone
- Make an uchiwa paper fan out of a single piece of bamboo
- Paint a traditional style of paper-mâché doll
- •Visit a Sanuki nori dyer who uses vivid colors