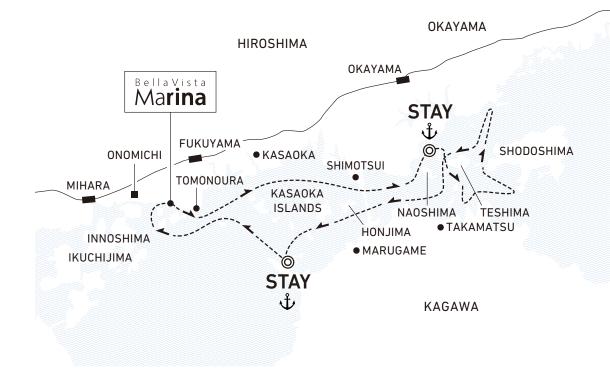

## Schedule

| 1st Day | Depart from Bella Vista Marina (3:00 p.m.)<br>→ Abuto Kannon → Tomonoura → Shiraishi Strait → Shimotsui Strait → Naoshima Strait<br>→ Anchor offshore at Tamano, Okayama |
|---------|--------------------------------------------------------------------------------------------------------------------------------------------------------------------------|
| 2nd Day | Depart from Tamano → Naoshima → Takamatsu → Aji → Ushimado → Great Seto Bridge<br>→ Marugame → Anchor at Takuma Bay, Kagawa<br>Two activities planned                    |
| 3rd Day | Depart from Takuma Bay → Manabeshima → Kitagishima → Hakamajima → Tashima<br>→ Momoshima → Arrive at Bella Vista Marina (11:00 a.m.)                                     |